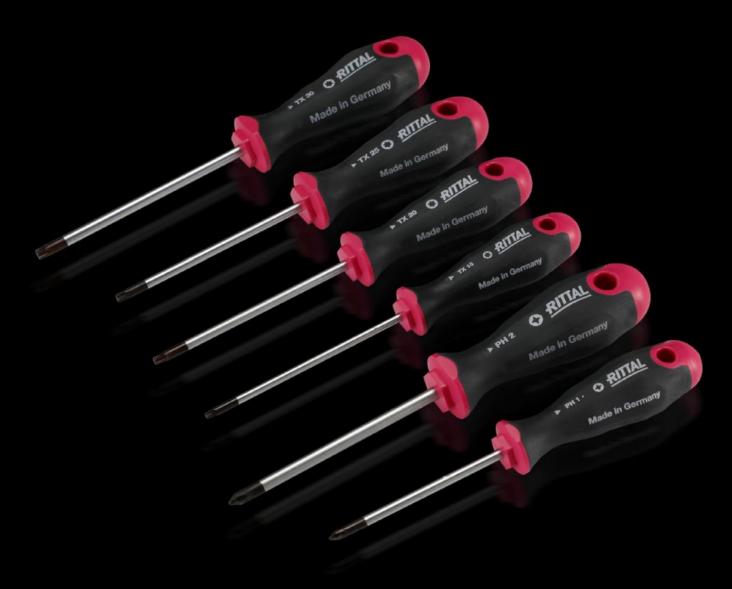

## AS 4052.054 - Screwdrivers uninsulated

Ergonomic screwdriver which adapts perfectly to the hand, thereby minimising the force required.

#### **Features**

| Model No.           | AS 4052.054                                                                                                                                                                                                                                   |
|---------------------|-----------------------------------------------------------------------------------------------------------------------------------------------------------------------------------------------------------------------------------------------|
| Design              | for TX                                                                                                                                                                                                                                        |
| Product description | Ergonomic screwdriver which adapts perfectly to the hand, thereby minimising the force required.                                                                                                                                              |
| Benefits            | Handle head with anti-roll protection and clear screw labelling<br>Black coated blade tip to preserve precision and accuracy of fit<br>Optimum interconnection of hand and handle supports higher<br>torques and longer, fatigue-free working |
| Material            | Blade: Chrome-molybdenum-vanadium alloy<br>Handle core: Hard plastic<br>Handle body: Elastic, highly flexible plastic                                                                                                                         |
| Colour              | Handle: Anthracite and Rittal Power Pink                                                                                                                                                                                                      |
| Blade dia.          | 4 mm                                                                                                                                                                                                                                          |
| Blade length        | 100 mm                                                                                                                                                                                                                                        |
| Blade tip           | TX 15                                                                                                                                                                                                                                         |
| Handle dia.         | 30 mm                                                                                                                                                                                                                                         |
| Handle length       | 94 mm                                                                                                                                                                                                                                         |
| Packs of            | 1 pc(s).                                                                                                                                                                                                                                      |
| Net weight          | 0.05                                                                                                                                                                                                                                          |