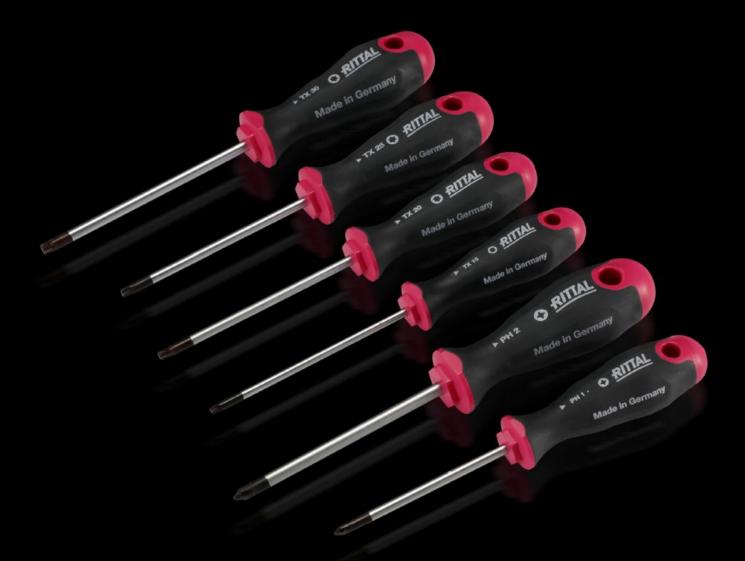

## AS 4052.055 - Screwdrivers uninsulated

Ergonomic screwdriver which adapts perfectly to the hand, thereby minimising the force required.

### Features

| Model No.           | AS 4052.055                                                                                                                                                                                                                                   |
|---------------------|-----------------------------------------------------------------------------------------------------------------------------------------------------------------------------------------------------------------------------------------------|
| Design              | for TX                                                                                                                                                                                                                                        |
| Product description | Ergonomic screwdriver which adapts perfectly to the hand, thereby minimising the force required.                                                                                                                                              |
| Benefits            | Handle head with anti-roll protection and clear screw labelling<br>Black coated blade tip to preserve precision and accuracy of fit<br>Optimum interconnection of hand and handle supports higher<br>torques and longer, fatigue-free working |
| Material            | Blade: Chrome-molybdenum-vanadium alloy<br>Handle core: Hard plastic<br>Handle body: Elastic, highly flexible plastic                                                                                                                         |
| Colour              | Handle: Anthracite and Rittal Power Pink                                                                                                                                                                                                      |
| Blade dia.          | 5 mm                                                                                                                                                                                                                                          |
| Blade length        | 100 mm                                                                                                                                                                                                                                        |
| Blade tip           | TX 20                                                                                                                                                                                                                                         |
| Handle dia.         | 33 mm                                                                                                                                                                                                                                         |
| Handle length       | 101 mm                                                                                                                                                                                                                                        |
| Packs of            | 1 pc(s).                                                                                                                                                                                                                                      |
| Net weight          | 0.07                                                                                                                                                                                                                                          |