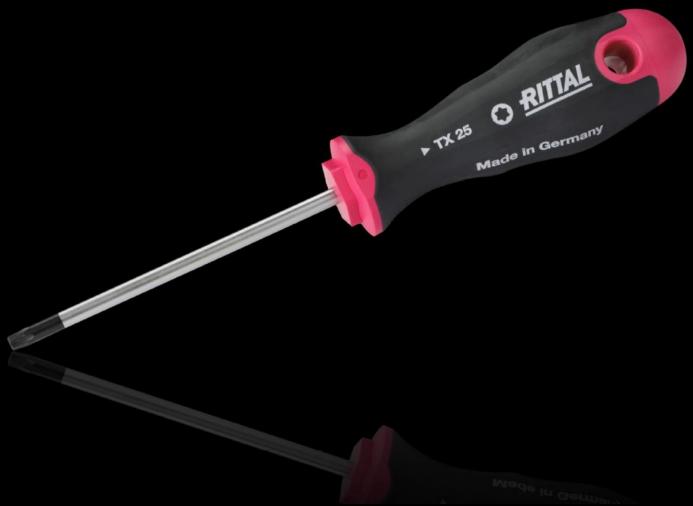

## AS 4052.056 - Screwdrivers uninsulated

Ergonomic screwdriver which adapts perfectly to the hand, thereby minimising the force required.

#### **Features**

| Model No.           | AS 4052.056                                                                                                                                                                                                                          |
|---------------------|--------------------------------------------------------------------------------------------------------------------------------------------------------------------------------------------------------------------------------------|
| Design              | for TX                                                                                                                                                                                                                               |
| Product description | Ergonomic screwdriver which adapts perfectly to the hand, thereby minimising the force required.                                                                                                                                     |
| Benefits            | Handle head with anti-roll protection and clear screw labelling Black coated blade tip to preserve precision and accuracy of fit Optimum interconnection of hand and handle supports higher torques and longer, fatigue-free working |
| Material            | Blade: Chrome-molybdenum-vanadium alloy<br>Handle core: Hard plastic<br>Handle body: Elastic, highly flexible plastic                                                                                                                |
| Colour              | Handle: Anthracite and Rittal Power Pink                                                                                                                                                                                             |
| Blade dia.          | 5 mm                                                                                                                                                                                                                                 |
| Blade length        | 100 mm                                                                                                                                                                                                                               |
| Blade tip           | TX 25                                                                                                                                                                                                                                |
| Handle dia.         | 36 mm                                                                                                                                                                                                                                |
| Handle length       | 106 mm                                                                                                                                                                                                                               |
| Packs of            | 1 pc(s).                                                                                                                                                                                                                             |
| Net weight          | 0.08                                                                                                                                                                                                                                 |