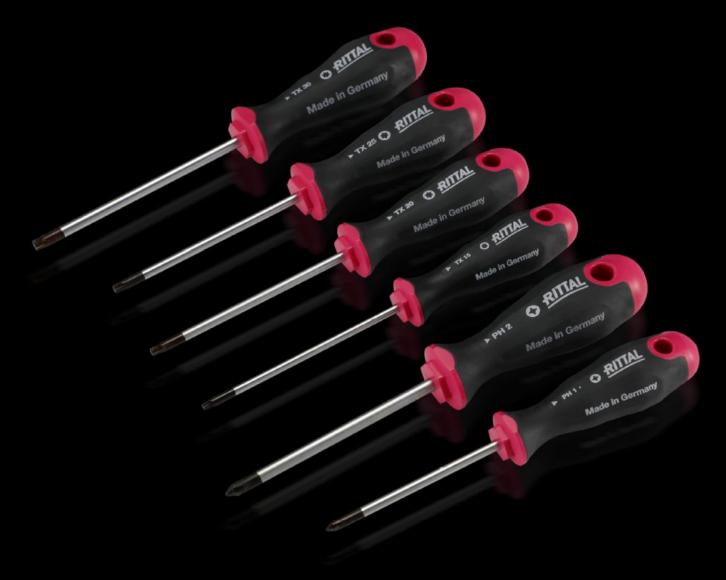

## AS 4052.058 - Screwdrivers uninsulated

Ergonomic screwdriver which adapts perfectly to the hand, thereby minimising the force required.

#### **Features**

| AS 4052.058                                                                                                                                                                                                                          |
|--------------------------------------------------------------------------------------------------------------------------------------------------------------------------------------------------------------------------------------|
| for TX                                                                                                                                                                                                                               |
| Ergonomic screwdriver which adapts perfectly to the hand, thereby minimising the force required.                                                                                                                                     |
| Handle head with anti-roll protection and clear screw labelling Black coated blade tip to preserve precision and accuracy of fit Optimum interconnection of hand and handle supports higher torques and longer, fatigue-free working |
| Blade: Chrome-molybdenum-vanadium alloy<br>Handle core: Hard plastic<br>Handle body: Elastic, highly flexible plastic                                                                                                                |
| Handle: Anthracite and Rittal Power Pink                                                                                                                                                                                             |
| 6 mm                                                                                                                                                                                                                                 |
| 115 mm                                                                                                                                                                                                                               |
| TX 30                                                                                                                                                                                                                                |
| 39 mm                                                                                                                                                                                                                                |
| 112 mm                                                                                                                                                                                                                               |
| 1 pc(s).                                                                                                                                                                                                                             |
| 0.1                                                                                                                                                                                                                                  |
|                                                                                                                                                                                                                                      |