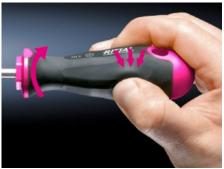

#### **Features**

| AS 4052.058                                                                                                                                                                                                                          |
|--------------------------------------------------------------------------------------------------------------------------------------------------------------------------------------------------------------------------------------|
| for TX                                                                                                                                                                                                                               |
| Ergonomic screwdriver which adapts perfectly to the hand, thereby minimising the force required.                                                                                                                                     |
| Handle head with anti-roll protection and clear screw labelling Black coated blade tip to preserve precision and accuracy of fit Optimum interconnection of hand and handle supports higher torques and longer, fatigue-free working |
| Blade: Chrome-molybdenum-vanadium alloy<br>Handle core: Hard plastic<br>Handle body: Elastic, highly flexible plastic                                                                                                                |
| Handle: Anthracite and Rittal Power Pink                                                                                                                                                                                             |
| 6 mm                                                                                                                                                                                                                                 |
| 115 mm                                                                                                                                                                                                                               |
| TX 30                                                                                                                                                                                                                                |
| 39 mm                                                                                                                                                                                                                                |
| 112 mm                                                                                                                                                                                                                               |
| 1 pc(s).                                                                                                                                                                                                                             |
| 0.1                                                                                                                                                                                                                                  |
|                                                                                                                                                                                                                                      |