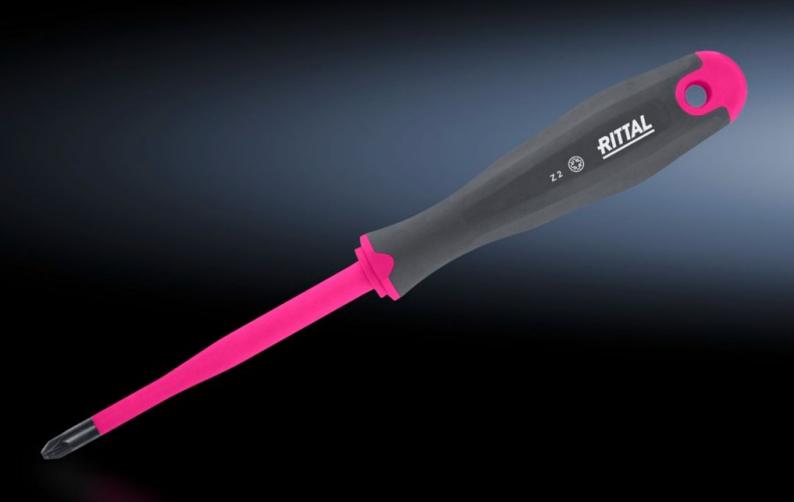

## AS 4052.141 - Screwdrivers insulated

With a long, slender handle and high-performance tip with non-transfer insulation.

#### **Features**

| Model No.             | AS 4052.141                                                                                                                                                                                                                                                                                                                                                           |  |
|-----------------------|-----------------------------------------------------------------------------------------------------------------------------------------------------------------------------------------------------------------------------------------------------------------------------------------------------------------------------------------------------------------------|--|
| Design                | Isolation protection 1000 V<br>For plus/minus                                                                                                                                                                                                                                                                                                                         |  |
| Product description   | With a long, slender handle and high-performance tip with nor transfer insulation.                                                                                                                                                                                                                                                                                    |  |
| Benefits              | Minimal force required, thanks to ergonomically styled handle Handle head with anti-roll protection and clear screw labelling Black coated blade tip to preserve precision and accuracy of fit Handle 30% and insulation up to 50% slimmer than comparable tools  Optimum interconnection of hand and handle supports higher torques and longer, fatigue-free working |  |
| Material              | Blade: Chrome-molybdenum-vanadium alloy<br>Handle core: Hard plastic<br>Handle body: Elastic, highly flexible plastic                                                                                                                                                                                                                                                 |  |
| Colour                | Handle: Anthracite and Rittal Power Pink                                                                                                                                                                                                                                                                                                                              |  |
| Blade dia.            | 4.5 mm                                                                                                                                                                                                                                                                                                                                                                |  |
| Blade length          | 80 mm                                                                                                                                                                                                                                                                                                                                                                 |  |
| Blade tip             | Z 1                                                                                                                                                                                                                                                                                                                                                                   |  |
| Handle dia.           | 25 mm                                                                                                                                                                                                                                                                                                                                                                 |  |
| Handle length         | 105 mm                                                                                                                                                                                                                                                                                                                                                                |  |
| Standards             | IEC 60 900                                                                                                                                                                                                                                                                                                                                                            |  |
| Packs of              | 3 pc(s).                                                                                                                                                                                                                                                                                                                                                              |  |
| Customs tariff number | 82054000                                                                                                                                                                                                                                                                                                                                                              |  |
| EAN                   | 4028177807297                                                                                                                                                                                                                                                                                                                                                         |  |
| ETIM 9                | EC000144                                                                                                                                                                                                                                                                                                                                                              |  |