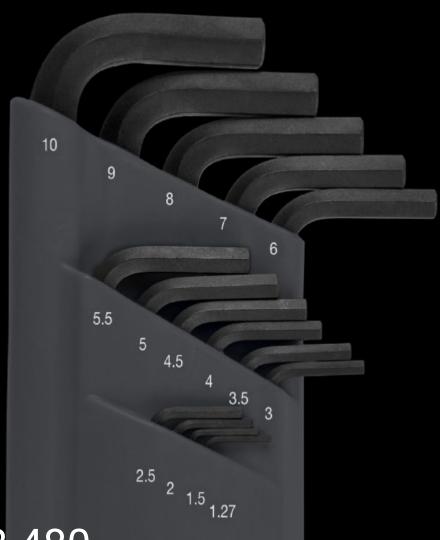

## AS 4052.480 - Hex wrench set for Allen screws

Hex wrench with optimum, narrow-tolerance hexagonal profiles and precise ballhead geometry. The extra-long design achieves a greater leverage effect.

## **Features**

| Model No.                | AS 4052.480                                                                                                                                           |
|--------------------------|-------------------------------------------------------------------------------------------------------------------------------------------------------|
| Product description      | Hex wrench with optimum, narrow-tolerance hexagonal profiles and precise ballhead geometry. The extra-long design achieves a greater leverage effect. |
| Benefits                 | Up to 30% more corrosion resistance Optimum hardness and elasticity Intensive leverage effect Special geometry in the critical zone                   |
| Technical specifications | For hex socket: 1.27 - 1.5 - 2.0 - 2.5 - 3.0 - 3.5 - 4.0 - 4.5 - 5.0 - 5.5 - 6.0 - 7.0 - 8.0 - 9.0 - 10.0 mm                                          |
| Supply includes          | 15 hex wrenches<br>Storage box                                                                                                                        |
| Packs of                 | 1 pc(s).                                                                                                                                              |
| Net weight               | 0.64                                                                                                                                                  |
| Gross weight             | 0.662                                                                                                                                                 |
| Customs tariff number    | 82054000                                                                                                                                              |
| EAN                      | 4028177807372                                                                                                                                         |
| ETIM 9                   | EC000818                                                                                                                                              |
| ETIM 8                   | EC000818                                                                                                                                              |
| ECLASS 8.0               | 21040229                                                                                                                                              |