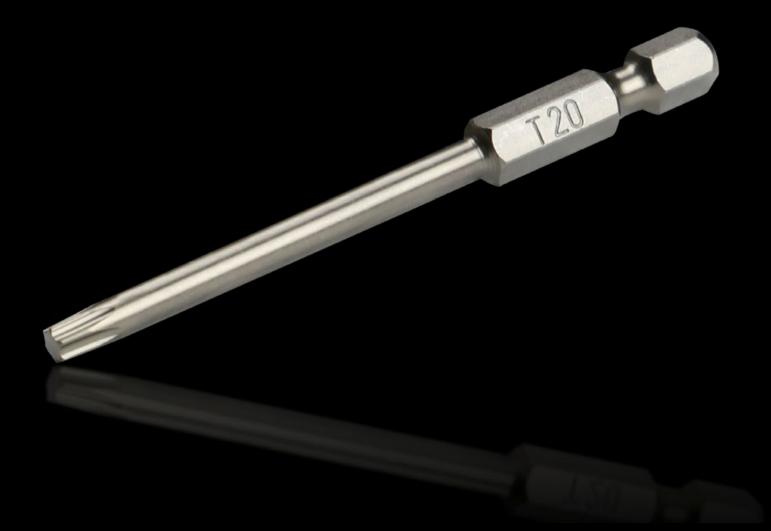

## AS 4053.043 - Industrial bit for cordless screwdrivers with long shaft

Precisely manufactured screwdriver with a long shaft for industrial use.

## **Features**

| Model No.                | AS 4053.043                                                              |
|--------------------------|--------------------------------------------------------------------------|
| Design                   | for TX                                                                   |
| Product description      | Precisely manufactured screwdriver with a long shaft for industrial use. |
| Benefits                 | Maximum hardness and torque values                                       |
| Technical specifications | Tool adaptation E 6.3 (1/4")                                             |
| Material                 | High-quality special tool steel                                          |
| Blade dia.               | 6.3 mm                                                                   |
| Blade tip                | TX 20                                                                    |
| Length                   | 73 mm                                                                    |
| Packs of                 | 3 pc(s).                                                                 |
| Net weight               | 0.03                                                                     |
| Gross weight             | 0.035                                                                    |
| Customs tariff number    | 82079030                                                                 |
| EAN                      | 4028177807488                                                            |
| ETIM 9                   | EC002118                                                                 |
| ETIM 8                   | EC003864                                                                 |
| ECLASS 8.0               | 21044204                                                                 |