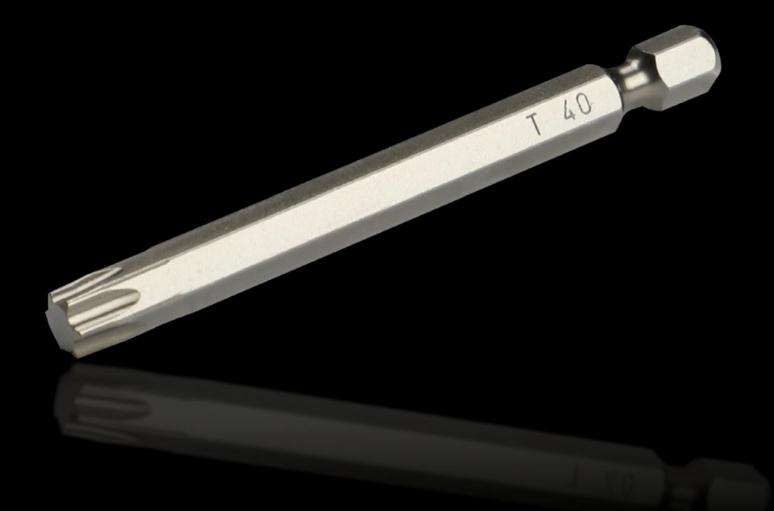

## AS 4053.047 - Industrial bit for cordless screwdrivers with long shaft

Precisely manufactured screwdriver with a long shaft for industrial use.

## **Features**

| Model No.                | AS 4053.047                                                              |
|--------------------------|--------------------------------------------------------------------------|
| Design                   | for TX                                                                   |
| Product description      | Precisely manufactured screwdriver with a long shaft for industrial use. |
| Benefits                 | Maximum hardness and torque values                                       |
| Technical specifications | Tool adaptation E 6.3 (¼")                                               |
| Material                 | High-quality special tool steel                                          |
| Blade dia.               | 6.3 mm                                                                   |
| Blade tip                | TX 40                                                                    |
| Length                   | 73 mm                                                                    |
| Packs of                 | 3 pc(s).                                                                 |
| Net weight               | 0.042                                                                    |
| Gross weight             | 0.057                                                                    |
| Customs tariff number    | 82079030                                                                 |
| EAN                      | 4028177807525                                                            |
| ETIM 9                   | EC002118                                                                 |
| ETIM 8                   | EC003864                                                                 |
| ECLASS 8.0               | 21044204                                                                 |