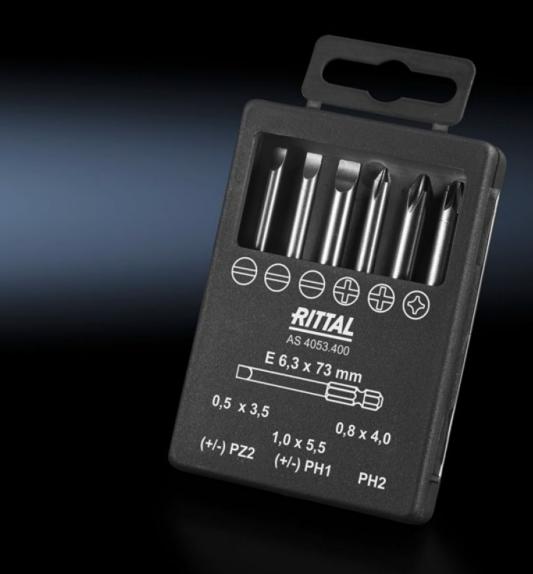

## AS 4053.400 - Industrial bit set for cordless screwdriver with long shaft

Precisely manufactured screwdriver with a long shaft for industrial use.

## **Features**

| Model No.                | AS 4053.400                                                              |
|--------------------------|--------------------------------------------------------------------------|
| Product description      | Precisely manufactured screwdriver with a long shaft for industrial use. |
| Benefits                 | Robust viewing box<br>Secure storage                                     |
| Technical specifications | Tool adaptation E 6.3 (1/4")                                             |
| Material                 | High-quality special tool steel                                          |
| Supply includes          | Set with 6 bits Viewing box                                              |
| Blade tip                | SL 3.5 x 0.6 mm SL 4 x 0.8 mm SL 5.5 x 1 mm PH 1 PH 2 PZ 2               |
| Length                   | 73 mm                                                                    |
| Packs of                 | 1 pc(s).                                                                 |
| Net weight               | 0.09                                                                     |
| Gross weight             | 0.099                                                                    |
| Customs tariff number    | 82079030                                                                 |
| EAN                      | 4028177807556                                                            |
| ETIM 9                   | EC002120                                                                 |
| ETIM 8                   | EC002120                                                                 |
| ECLASS 8.0               | 21044204                                                                 |