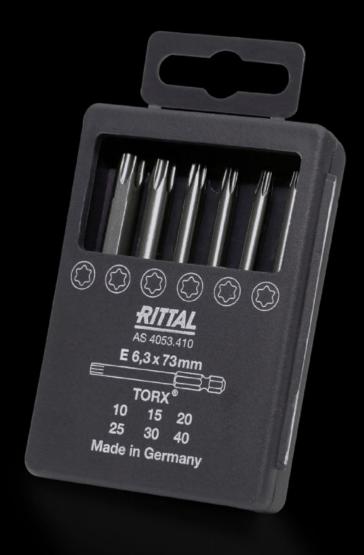

## AS 4053.410 - Industrial bit set for cordless screwdriver with long shaft

Precisely manufactured screwdriver with a long shaft for industrial use.

## **Features**

| Model No.                | AS 4053.410                                                              |
|--------------------------|--------------------------------------------------------------------------|
| Product description      | Precisely manufactured screwdriver with a long shaft for industrial use. |
| Benefits                 | Robust viewing box<br>Secure storage                                     |
| Technical specifications | Tool adaptation E 6.3 (¼")                                               |
| Material                 | High-quality special tool steel                                          |
| Supply includes          | Set with 6 bits Viewing box                                              |
| Blade tip                | TX 10 TX 15 TX 20 TX 25 TX 30 TX 40                                      |
| Length                   | 73 mm                                                                    |
| Packs of                 | 1 pc(s).                                                                 |
| Net weight               | 0.09                                                                     |
| Gross weight             | 0.099                                                                    |
| Customs tariff number    | 82079030                                                                 |
| EAN                      | 4028177807563                                                            |
| ETIM 9                   | EC002120                                                                 |
| ETIM 8                   | EC002120                                                                 |
| ECLASS 8.0               | 21044204                                                                 |