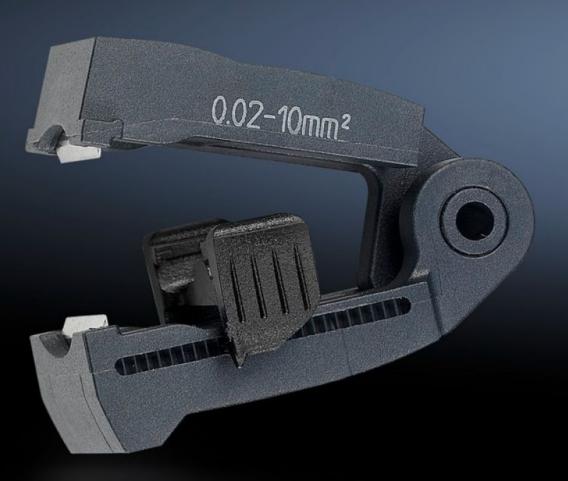

## AS 4054.500 - Spare blades for wire strippers

Interchangeable blade cassettes for cables with different cross-sections. Also suitable for special insulations.

## Features

| Model No.             | AS 4054.500                                                                                                          |
|-----------------------|----------------------------------------------------------------------------------------------------------------------|
| Product description   | Interchangeable blade cassettes for cables with different cross-<br>sections. Also suitable for special insulations. |
| Colour                | Black                                                                                                                |
| To fit Model No.      | 4054.300                                                                                                             |
| For cross-section     | 0.02 - 10 mm²                                                                                                        |
| Packs of              | 1 pc(s).                                                                                                             |
| Net weight            | 0.01                                                                                                                 |
| Gross weight          | 0.015                                                                                                                |
| Customs tariff number | 82032000                                                                                                             |
| EAN                   | 4028177807761                                                                                                        |
| ETIM 9                | EC001509                                                                                                             |
| ETIM 8                | EC001509                                                                                                             |
| ECLASS 8.0            | 21043711                                                                                                             |
|                       |                                                                                                                      |