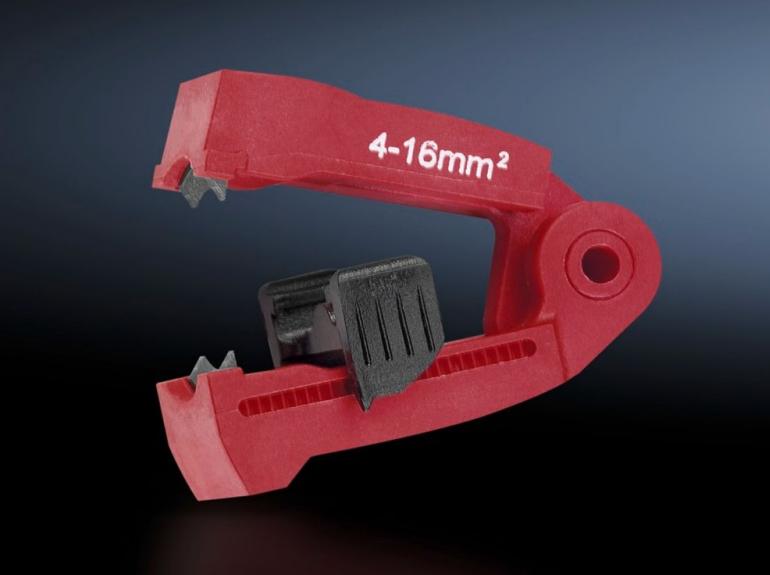

## AS 4054.505 - Spare blades for wire strippers

Interchangeable blade cassettes for cables with different cross-sections. Also suitable for special insulations.

## **Features**

| Model No.             | AS 4054.505                                                                                                          |
|-----------------------|----------------------------------------------------------------------------------------------------------------------|
| Product description   | Interchangeable blade cassettes for cables with different cross-<br>sections. Also suitable for special insulations. |
| Colour                | Red                                                                                                                  |
| To fit Model No.      | 4054.305                                                                                                             |
| For cross-section     | 4 - 16 mm²                                                                                                           |
| Packs of              | 1 pc(s).                                                                                                             |
| Net weight            | 0.01                                                                                                                 |
| Gross weight          | 0.014                                                                                                                |
| Customs tariff number | 82032000                                                                                                             |
| EAN                   | 4028177807778                                                                                                        |
| ETIM 9                | EC001509                                                                                                             |
| ETIM 8                | EC001509                                                                                                             |
| ECLASS 8.0            | 21043711                                                                                                             |