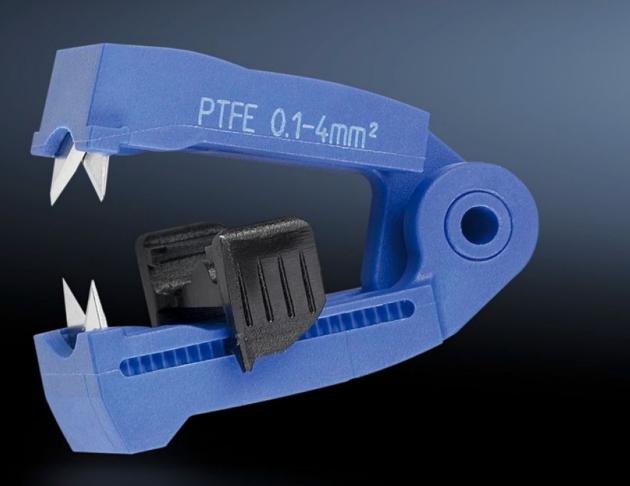

## AS 4054.510 - Spare blades for wire strippers

Interchangeable blade cassettes for cables with different cross-sections. Also suitable for special insulations.

## Features

| Model No.             | AS 4054.510                                                                                                          |
|-----------------------|----------------------------------------------------------------------------------------------------------------------|
| Product description   | Interchangeable blade cassettes for cables with different cross-<br>sections. Also suitable for special insulations. |
| Colour                | Blue                                                                                                                 |
| To fit Model No.      | 4054.310                                                                                                             |
| For cross-section     | 0.1 - 4 mm²                                                                                                          |
| Packs of              | 1 pc(s).                                                                                                             |
| Net weight            | 0.01                                                                                                                 |
| Gross weight          | 0.015                                                                                                                |
| Customs tariff number | 82032000                                                                                                             |
| EAN                   | 4028177807785                                                                                                        |
| ETIM 9                | EC001509                                                                                                             |
| ETIM 8                | EC001509                                                                                                             |
| ECLASS 8.0            | 21043711                                                                                                             |