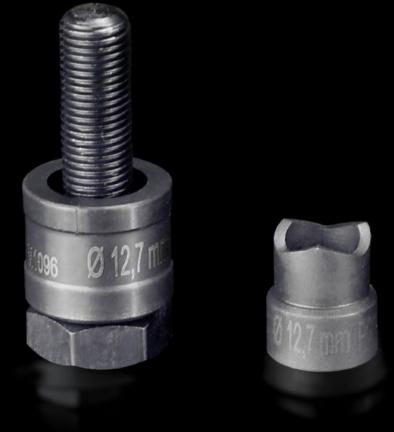

## AS 4055.212 - Hole punch, round for sheet steel

For punching round cut-outs

## Features

| Model No.                                          | AS 4055.212                                                                                                                                        |
|----------------------------------------------------|----------------------------------------------------------------------------------------------------------------------------------------------------|
| Design                                             | With 3 cutting points                                                                                                                              |
| Supply includes                                    | Female dies<br>Male dies<br>Tension screw without ball bearing                                                                                     |
| Machinable material                                | Sheet steel                                                                                                                                        |
| Maximum machinable material thickness, sheet steel | 2 mm                                                                                                                                               |
| Ø punch                                            | 12.7 mm                                                                                                                                            |
| For threads                                        | M12                                                                                                                                                |
| Note                                               | When operating with wrenches, tension screws with ball bearings<br>should be used.<br>Other sizes, see splitter hole punch, round, stainless steel |
| Suitable for hydraulic bolt order<br>number        | 4055.661                                                                                                                                           |
| Tension screw (Ø x L)                              | 9.5 x 50 mm                                                                                                                                        |
| Hydraulic tension screw Ø                          | 9.5 mm<br>19 mm                                                                                                                                    |
| Packs of                                           | 1 pc(s).                                                                                                                                           |
| Net weight                                         | 0.065                                                                                                                                              |
| Gross weight                                       | 0.08                                                                                                                                               |
| Customs tariff number                              | 82073010                                                                                                                                           |
| EAN                                                | 4028177808188                                                                                                                                      |
| ETIM 9                                             | EC000156                                                                                                                                           |
| ETIM 8                                             | EC000156                                                                                                                                           |
|                                                    |                                                                                                                                                    |