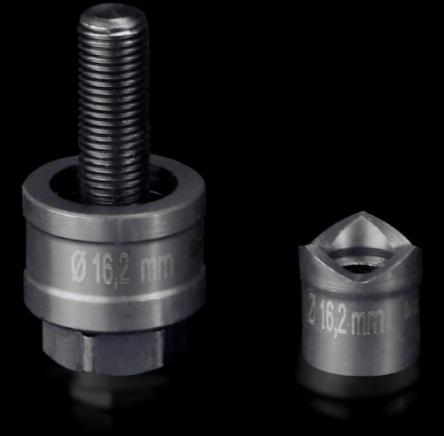

## AS 4055.216 - Hole punch, round for sheet steel

For punching round cut-outs

## Features

| Model No.                                          | AS 4055.216                                                                                                                                        |
|----------------------------------------------------|----------------------------------------------------------------------------------------------------------------------------------------------------|
| Design                                             | With 3 cutting points                                                                                                                              |
| Supply includes                                    | Female dies<br>Male dies<br>Tension screw without ball bearing                                                                                     |
| Machinable material                                | Sheet steel                                                                                                                                        |
| Maximum machinable material thickness, sheet steel | 2 mm                                                                                                                                               |
| Ø punch                                            | 16.2 mm                                                                                                                                            |
| For threads                                        | M16                                                                                                                                                |
| Note                                               | When operating with wrenches, tension screws with ball bearings<br>should be used.<br>Other sizes, see splitter hole punch, round, stainless steel |
| Suitable for hydraulic bolt order<br>number        | 4055.661                                                                                                                                           |
| Tension screw (Ø x L)                              | 9.5 x 50 mm                                                                                                                                        |
| Hydraulic tension screw Ø                          | 9.5 mm<br>19 mm                                                                                                                                    |
| Packs of                                           | 1 pc(s).                                                                                                                                           |
| Net weight                                         | 0.077                                                                                                                                              |
| Gross weight                                       | 0.093                                                                                                                                              |
| Customs tariff number                              | 82073010                                                                                                                                           |
| EAN                                                | 4028177808201                                                                                                                                      |
| ETIM 9                                             | EC000156                                                                                                                                           |
| ETIM 8                                             | EC000156                                                                                                                                           |
|                                                    |                                                                                                                                                    |