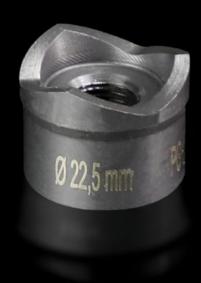

## AS 4055.222 - Hole punch, round for sheet steel

For punching round cut-outs

#### **Features**

| Model No.                                          | AS 4055.222                                                                                                                                  |
|----------------------------------------------------|----------------------------------------------------------------------------------------------------------------------------------------------|
| Design                                             | With 3 cutting points                                                                                                                        |
| Product description                                | For punching round cut-outs. The hole punch is operated with a wrench or hydraulic punch.                                                    |
| Supply includes                                    | Female dies<br>Male dies<br>Tension screw without ball bearing                                                                               |
| Machinable material                                | Sheet steel                                                                                                                                  |
| Maximum machinable material thickness, sheet steel | 2 mm                                                                                                                                         |
| Ø punch                                            | 22.5 mm                                                                                                                                      |
| Note                                               | When operating with wrenches, tension screws with ball bearings should be used. Other sizes, see splitter hole punch, round, stainless steel |
| Suitable for hydraulic bolt order number           | 4055.661                                                                                                                                     |
| Tension screw (Ø x L)                              | 9.5 x 50 mm                                                                                                                                  |
| Hydraulic tension screw Ø                          | 9.5 mm<br>19 mm                                                                                                                              |
| Packs of                                           | 1 pc(s).                                                                                                                                     |
| Net weight                                         | 0.113                                                                                                                                        |
| Gross weight                                       | 0.133                                                                                                                                        |
| Customs tariff number                              | 82073010                                                                                                                                     |
| EAN                                                | 4028177808232                                                                                                                                |
| ETIM 9                                             | EC000156                                                                                                                                     |
|                                                    |                                                                                                                                              |