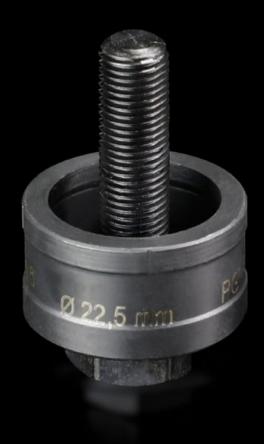

## AS 4055.222 - Hole punch, round for sheet steel

For punching round cut-outs

#### **Features**

| Model No.                                          | AS 4055.222                                                                                                                                  |
|----------------------------------------------------|----------------------------------------------------------------------------------------------------------------------------------------------|
| Design                                             | With 3 cutting points                                                                                                                        |
| Product description                                | For punching round cut-outs. The hole punch is operated with a wrench or hydraulic punch.                                                    |
| Supply includes                                    | Female dies<br>Male dies<br>Tension screw without ball bearing                                                                               |
| Machinable material                                | Sheet steel                                                                                                                                  |
| Maximum machinable material thickness, sheet steel | 2 mm                                                                                                                                         |
| Ø punch                                            | 22.5 mm                                                                                                                                      |
| Note                                               | When operating with wrenches, tension screws with ball bearings should be used. Other sizes, see splitter hole punch, round, stainless steel |
| Suitable for hydraulic bolt order number           | 4055.661                                                                                                                                     |
| Tension screw (Ø x L)                              | 9.5 x 50 mm                                                                                                                                  |
| Hydraulic tension screw Ø                          | 9.5 mm<br>19 mm                                                                                                                              |
| Packs of                                           | 1 pc(s).                                                                                                                                     |
| Net weight                                         | 0.113                                                                                                                                        |
| Gross weight                                       | 0.133                                                                                                                                        |
| Customs tariff number                              | 82073010                                                                                                                                     |
| EAN                                                | 4028177808232                                                                                                                                |
| ETIM 9                                             | EC000156                                                                                                                                     |
|                                                    |                                                                                                                                              |