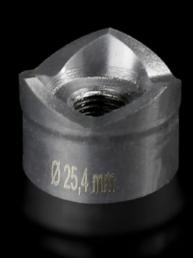

## AS 4055.225 - Hole punch, round for sheet steel

For punching round cut-outs

#### **Features**

| Model No.                                          | AS 4055.225                                                                                                                                  |
|----------------------------------------------------|----------------------------------------------------------------------------------------------------------------------------------------------|
| Design                                             | With 3 cutting points                                                                                                                        |
| Product description                                | For punching round cut-outs. The hole punch is operated with a wrench or hydraulic punch.                                                    |
| Supply includes                                    | Female dies<br>Male dies<br>Tension screw without ball bearing                                                                               |
| Machinable material                                | Sheet steel                                                                                                                                  |
| Maximum machinable material thickness, sheet steel | 2 mm                                                                                                                                         |
| Ø punch                                            | 25.4 mm                                                                                                                                      |
| For threads                                        | M25                                                                                                                                          |
| Note                                               | When operating with wrenches, tension screws with ball bearings should be used. Other sizes, see splitter hole punch, round, stainless steel |
| Suitable for hydraulic bolt order number           | 4055.661                                                                                                                                     |
| Tension screw (Ø x L)                              | 9.5 x 50 mm                                                                                                                                  |
| Hydraulic tension screw Ø                          | 9.5 mm<br>19 mm                                                                                                                              |
| Packs of                                           | 1 pc(s).                                                                                                                                     |
| Net weight                                         | 0.142                                                                                                                                        |
| Gross weight                                       | 0.163                                                                                                                                        |
| Customs tariff number                              | 82073010                                                                                                                                     |
| EAN                                                | 4028177808249                                                                                                                                |