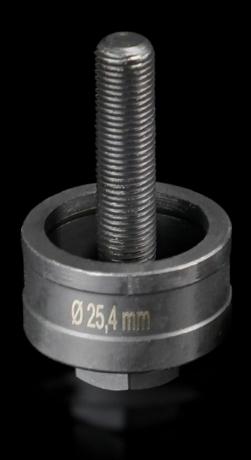

## AS 4055.225 - Hole punch, round for sheet steel

For punching round cut-outs

#### **Features**

| Model No.                                          | AS 4055.225                                                                                                                                  |
|----------------------------------------------------|----------------------------------------------------------------------------------------------------------------------------------------------|
| Design                                             | With 3 cutting points                                                                                                                        |
| Product description                                | For punching round cut-outs. The hole punch is operated with a wrench or hydraulic punch.                                                    |
| Supply includes                                    | Female dies<br>Male dies<br>Tension screw without ball bearing                                                                               |
| Machinable material                                | Sheet steel                                                                                                                                  |
| Maximum machinable material thickness, sheet steel | 2 mm                                                                                                                                         |
| Ø punch                                            | 25.4 mm                                                                                                                                      |
| For threads                                        | M25                                                                                                                                          |
| Note                                               | When operating with wrenches, tension screws with ball bearings should be used. Other sizes, see splitter hole punch, round, stainless steel |
| Suitable for hydraulic bolt order number           | 4055.661                                                                                                                                     |
| Tension screw (Ø x L)                              | 9.5 x 50 mm                                                                                                                                  |
| Hydraulic tension screw Ø                          | 9.5 mm<br>19 mm                                                                                                                              |
| Packs of                                           | 1 pc(s).                                                                                                                                     |
| Net weight                                         | 0.142                                                                                                                                        |
| Gross weight                                       | 0.163                                                                                                                                        |
| Customs tariff number                              | 82073010                                                                                                                                     |
| EAN                                                | 4028177808249                                                                                                                                |