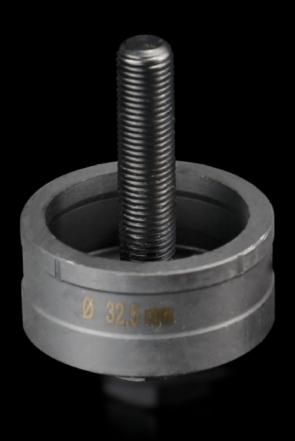

## AS 4055.232 - Hole punch, round for sheet steel

For punching round cut-outs

#### **Features**

| AS 4055.232                                                                                                                                  |
|----------------------------------------------------------------------------------------------------------------------------------------------|
| With 3 cutting points                                                                                                                        |
| Female dies<br>Male dies<br>Tension screw without ball bearing                                                                               |
| Sheet steel                                                                                                                                  |
| 2 mm                                                                                                                                         |
| 32.5 mm                                                                                                                                      |
| M32                                                                                                                                          |
| When operating with wrenches, tension screws with ball bearings should be used. Other sizes, see splitter hole punch, round, stainless steel |
| 4055.661                                                                                                                                     |
| 9.5 x 50 mm                                                                                                                                  |
| 9.5 mm<br>19 mm                                                                                                                              |
| 1 pc(s).                                                                                                                                     |
| 0.219                                                                                                                                        |
| 0.242                                                                                                                                        |
|                                                                                                                                              |
| 82073010                                                                                                                                     |
| 82073010<br>4028177808270                                                                                                                    |
|                                                                                                                                              |
|                                                                                                                                              |