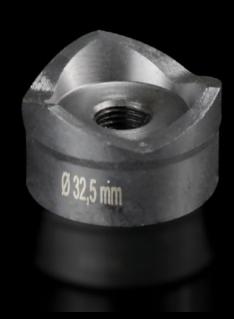

## AS 4055.232 - Hole punch, round for sheet steel

For punching round cut-outs

#### **Features**

| AS 4055.232                                                                                                                                  |
|----------------------------------------------------------------------------------------------------------------------------------------------|
| With 3 cutting points                                                                                                                        |
| Female dies<br>Male dies<br>Tension screw without ball bearing                                                                               |
| Sheet steel                                                                                                                                  |
| 2 mm                                                                                                                                         |
| 32.5 mm                                                                                                                                      |
| M32                                                                                                                                          |
| When operating with wrenches, tension screws with ball bearings should be used. Other sizes, see splitter hole punch, round, stainless steel |
| 4055.661                                                                                                                                     |
| 9.5 x 50 mm                                                                                                                                  |
| 9.5 mm<br>19 mm                                                                                                                              |
| 1 pc(s).                                                                                                                                     |
| 0.219                                                                                                                                        |
| 0.242                                                                                                                                        |
|                                                                                                                                              |
| 82073010                                                                                                                                     |
| 82073010<br>4028177808270                                                                                                                    |
|                                                                                                                                              |
|                                                                                                                                              |