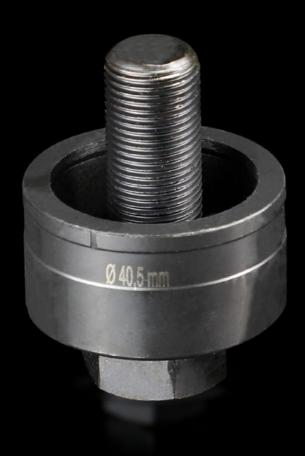

## AS 4055.240 - Hole punch, round for sheet steel

For punching round cut-outs

#### **Features**

| Model No.                                          | AS 4055.240                                                                                                                                  |
|----------------------------------------------------|----------------------------------------------------------------------------------------------------------------------------------------------|
| Design                                             | With 3 cutting points                                                                                                                        |
| Supply includes                                    | Female dies<br>Male dies<br>Tension screw without ball bearing                                                                               |
| Machinable material                                | Sheet steel                                                                                                                                  |
| Maximum machinable material thickness, sheet steel | 3 mm                                                                                                                                         |
| Ø punch                                            | 40.5 mm                                                                                                                                      |
| For threads                                        | M40                                                                                                                                          |
| Note                                               | When operating with wrenches, tension screws with ball bearings should be used. Other sizes, see splitter hole punch, round, stainless steel |
| Suitable for hydraulic bolt order number           | 4055.663                                                                                                                                     |
| Tension screw (Ø x L)                              | 19 x 55 mm                                                                                                                                   |
| Hydraulic tension screw Ø                          | 19 mm                                                                                                                                        |
| Packs of                                           | 1 pc(s).                                                                                                                                     |
| Net weight                                         | 0.522                                                                                                                                        |
| Gross weight                                       | 0.554                                                                                                                                        |
| Customs tariff number                              | 82073010                                                                                                                                     |
| EAN                                                | 4028177808300                                                                                                                                |
| ETIM 9                                             | EC000156                                                                                                                                     |
| ETIM 8                                             | EC000156                                                                                                                                     |