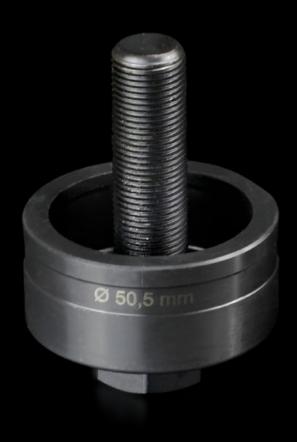

## AS 4055.250 - Hole punch, round for sheet steel

For punching round cut-outs

#### **Features**

| Model No.                                          | AS 4055.250                                                                                                                                  |
|----------------------------------------------------|----------------------------------------------------------------------------------------------------------------------------------------------|
| Design                                             | With 3 cutting points                                                                                                                        |
| Product description                                | For punching round cut-outs. The hole punch is operated with a wrench or hydraulic punch.                                                    |
| Supply includes                                    | Female dies<br>Male dies<br>Tension screw without ball bearing                                                                               |
| Machinable material                                | Sheet steel                                                                                                                                  |
| Maximum machinable material thickness, sheet steel | 3 mm                                                                                                                                         |
| Ø punch                                            | 50.5 mm                                                                                                                                      |
| For threads                                        | M50                                                                                                                                          |
| Note                                               | When operating with wrenches, tension screws with ball bearings should be used. Other sizes, see splitter hole punch, round, stainless steel |
| Suitable for hydraulic bolt order number           | 4055.663                                                                                                                                     |
| Tension screw (Ø x L)                              | 19 x 75 mm                                                                                                                                   |
| Hydraulic tension screw Ø                          | 19 mm                                                                                                                                        |
| Packs of                                           | 1 pc(s).                                                                                                                                     |
| Net weight                                         | 0.823                                                                                                                                        |
| Gross weight                                       | 0.897                                                                                                                                        |
| Customs tariff number                              | 82073010                                                                                                                                     |
| EAN                                                | 4028177808348                                                                                                                                |
| ETIM 9                                             | EC000156                                                                                                                                     |