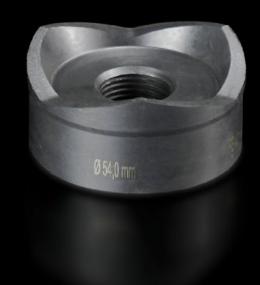

# AS 4055.254 - Hole punch, round for sheet steel

For punching round cut-outs

#### **Features**

| Model No.                                          | AS 4055.254                                                                                                                                  |
|----------------------------------------------------|----------------------------------------------------------------------------------------------------------------------------------------------|
| Design                                             | With 3 cutting points                                                                                                                        |
| Product description                                | For punching round cut-outs. The hole punch is operated with a wrench or hydraulic punch.                                                    |
| Supply includes                                    | Female dies<br>Male dies<br>Tension screw without ball bearing                                                                               |
| Machinable material                                | Sheet steel                                                                                                                                  |
| Maximum machinable material thickness, sheet steel | 3 mm                                                                                                                                         |
| Ø punch                                            | 54 mm                                                                                                                                        |
| Note                                               | When operating with wrenches, tension screws with ball bearings should be used. Other sizes, see splitter hole punch, round, stainless steel |
| Suitable for hydraulic bolt order number           | 4055.663                                                                                                                                     |
| Tension screw (Ø x L)                              | 19 x 75 mm                                                                                                                                   |
| Hydraulic tension screw Ø                          | 19 mm                                                                                                                                        |
| Packs of                                           | 1 pc(s).                                                                                                                                     |
| Net weight                                         | 0.874                                                                                                                                        |
| Gross weight                                       | 0.948                                                                                                                                        |
| Customs tariff number                              | 82073010                                                                                                                                     |
| EAN                                                | 4028177808355                                                                                                                                |
| ETIM 9                                             | EC000156                                                                                                                                     |
|                                                    |                                                                                                                                              |