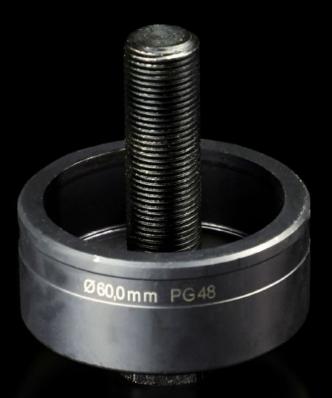

## AS 4055.260 - Hole punch, round for sheet steel

For punching round cut-outs

## Features

| Model No.                                          | AS 4055.260                                                                                                                                        |
|----------------------------------------------------|----------------------------------------------------------------------------------------------------------------------------------------------------|
| Design                                             | With 3 cutting points                                                                                                                              |
| Product description                                | For punching round cut-outs. The hole punch is operated with a wrench or hydraulic punch.                                                          |
| Supply includes                                    | Female dies<br>Male dies<br>Tension screw without ball bearing                                                                                     |
| Machinable material                                | Sheet steel                                                                                                                                        |
| Maximum machinable material thickness, sheet steel | 3 mm                                                                                                                                               |
| Ø punch                                            | 60 mm                                                                                                                                              |
| Note                                               | When operating with wrenches, tension screws with ball bearings<br>should be used.<br>Other sizes, see splitter hole punch, round, stainless steel |
| Suitable for hydraulic bolt order<br>number        | 4055.663                                                                                                                                           |
| Tension screw (Ø x L)                              | 19 x 75 mm                                                                                                                                         |
| Hydraulic tension screw Ø                          | 19 mm                                                                                                                                              |
| Packs of                                           | 1 pc(s).                                                                                                                                           |
| Net weight                                         | 1.097                                                                                                                                              |
| Gross weight                                       | 1.17                                                                                                                                               |
| Customs tariff number                              | 82073010                                                                                                                                           |
| EAN                                                | 4028177808362                                                                                                                                      |
| ETIM 9                                             | EC000156                                                                                                                                           |
| ETIM 8                                             | EC000156                                                                                                                                           |
|                                                    |                                                                                                                                                    |