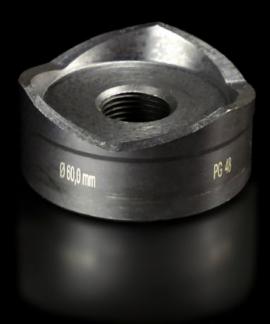

## AS 4055.260 - Hole punch, round for sheet steel

For punching round cut-outs

## Features

| Model No.                                          | AS 4055.260                                                                                                                                        |
|----------------------------------------------------|----------------------------------------------------------------------------------------------------------------------------------------------------|
| Design                                             | With 3 cutting points                                                                                                                              |
| Product description                                | For punching round cut-outs. The hole punch is operated with a wrench or hydraulic punch.                                                          |
| Supply includes                                    | Female dies<br>Male dies<br>Tension screw without ball bearing                                                                                     |
| Machinable material                                | Sheet steel                                                                                                                                        |
| Maximum machinable material thickness, sheet steel | 3 mm                                                                                                                                               |
| Ø punch                                            | 60 mm                                                                                                                                              |
| Note                                               | When operating with wrenches, tension screws with ball bearings<br>should be used.<br>Other sizes, see splitter hole punch, round, stainless steel |
| Suitable for hydraulic bolt order<br>number        | 4055.663                                                                                                                                           |
| Tension screw (Ø x L)                              | 19 x 75 mm                                                                                                                                         |
| Hydraulic tension screw Ø                          | 19 mm                                                                                                                                              |
| Packs of                                           | 1 pc(s).                                                                                                                                           |
| Net weight                                         | 1.097                                                                                                                                              |
| Gross weight                                       | 1.17                                                                                                                                               |
| Customs tariff number                              | 82073010                                                                                                                                           |
| EAN                                                | 4028177808362                                                                                                                                      |
| ETIM 9                                             | EC000156                                                                                                                                           |
| ETIM 8                                             | EC000156                                                                                                                                           |
|                                                    |                                                                                                                                                    |