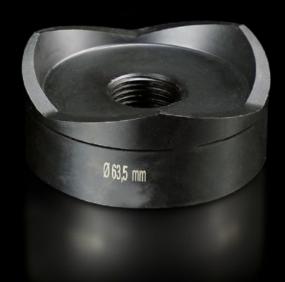

## AS 4055.263 - Hole punch, round for sheet steel

For punching round cut-outs

#### **Features**

| Model No.                                          | AS 4055.263                                                                                                                                  |
|----------------------------------------------------|----------------------------------------------------------------------------------------------------------------------------------------------|
| Design                                             | With 3 cutting points                                                                                                                        |
| Product description                                | For punching round cut-outs. The hole punch is operated with a wrench or hydraulic punch.                                                    |
| Supply includes                                    | Female dies<br>Male dies<br>Tension screw without ball bearing                                                                               |
| Machinable material                                | Sheet steel                                                                                                                                  |
| Maximum machinable material thickness, sheet steel | 3 mm                                                                                                                                         |
| Ø punch                                            | 63.5 mm                                                                                                                                      |
| For threads                                        | M63                                                                                                                                          |
| Note                                               | When operating with wrenches, tension screws with ball bearings should be used. Other sizes, see splitter hole punch, round, stainless steel |
| Suitable for hydraulic bolt order number           | 4055.663                                                                                                                                     |
| Tension screw (Ø x L)                              | 19 x 75 mm                                                                                                                                   |
| Hydraulic tension screw Ø                          | 19 mm                                                                                                                                        |
| Packs of                                           | 1 pc(s).                                                                                                                                     |
| Net weight                                         | 1.175                                                                                                                                        |
| Gross weight                                       | 1.249                                                                                                                                        |
| Customs tariff number                              | 82073010                                                                                                                                     |
| EAN                                                | 4028177808386                                                                                                                                |
| ETIM 9                                             | EC000156                                                                                                                                     |