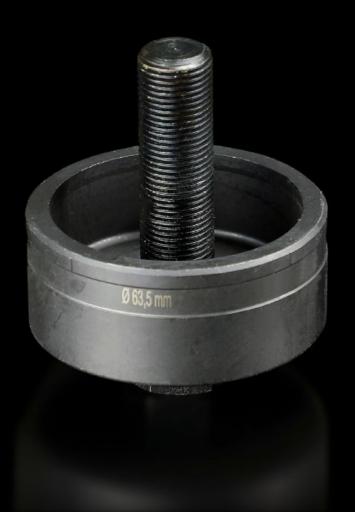

## AS 4055.263 - Hole punch, round for sheet steel

For punching round cut-outs

#### **Features**

| Model No.                                          | AS 4055.263                                                                                                                                  |
|----------------------------------------------------|----------------------------------------------------------------------------------------------------------------------------------------------|
| Design                                             | With 3 cutting points                                                                                                                        |
| Product description                                | For punching round cut-outs. The hole punch is operated with a wrench or hydraulic punch.                                                    |
| Supply includes                                    | Female dies<br>Male dies<br>Tension screw without ball bearing                                                                               |
| Machinable material                                | Sheet steel                                                                                                                                  |
| Maximum machinable material thickness, sheet steel | 3 mm                                                                                                                                         |
| Ø punch                                            | 63.5 mm                                                                                                                                      |
| For threads                                        | M63                                                                                                                                          |
| Note                                               | When operating with wrenches, tension screws with ball bearings should be used. Other sizes, see splitter hole punch, round, stainless steel |
| Suitable for hydraulic bolt order number           | 4055.663                                                                                                                                     |
| Tension screw (Ø x L)                              | 19 x 75 mm                                                                                                                                   |
| Hydraulic tension screw Ø                          | 19 mm                                                                                                                                        |
| Packs of                                           | 1 pc(s).                                                                                                                                     |
| Net weight                                         | 1.175                                                                                                                                        |
| Gross weight                                       | 1.249                                                                                                                                        |
| Customs tariff number                              | 82073010                                                                                                                                     |
| EAN                                                | 4028177808386                                                                                                                                |
| ETIM 9                                             | EC000156                                                                                                                                     |