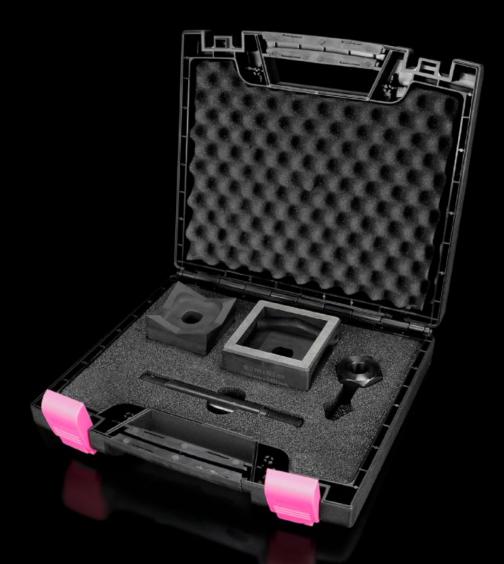

## AS 4055.368 - Hole punch, square for sheet steel

For punching square cut-outs

## Features

| Model No.                                          | AS 4055.368                                                                      |
|----------------------------------------------------|----------------------------------------------------------------------------------|
| Product description                                | For punching square cut-outs. The hole punch is operated with a hydraulic punch. |
| Benefits                                           | With side ejector for the waste<br>No jamming of the die                         |
| Supply includes                                    | Female dies<br>Male dies<br>Tension bolts<br>Lock nut<br>Plastic case            |
| Machinable material                                | Sheet steel                                                                      |
| Maximum machinable material thickness, sheet steel | 3 mm                                                                             |
| Hydraulic operation                                | Yes                                                                              |
| 🛛 punch                                            | 68 x 68 mm                                                                       |
| Dimensions                                         | Width: 68 mm                                                                     |
| Packs of                                           | 1 pc(s).                                                                         |
| Net weight                                         | 4.3                                                                              |
| Gross weight                                       | 4.359                                                                            |
| Customs tariff number                              | 82073010                                                                         |
| EAN                                                | 4028177808430                                                                    |
| ETIM 9                                             | EC000156                                                                         |
| ETIM 8                                             | EC000156                                                                         |
| ECLASS 8.0                                         | 21049047                                                                         |
|                                                    |                                                                                  |