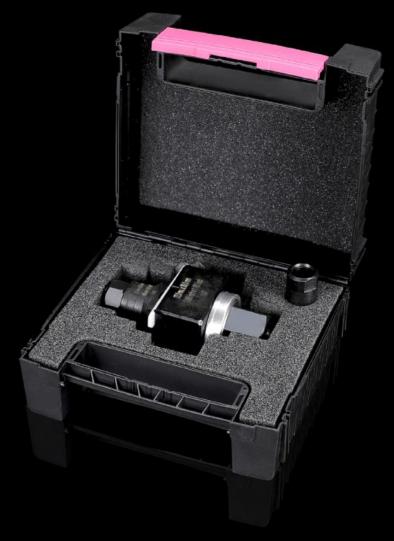

## AS 4055.400 - Hole punch, rectangular for sheet steel

For punching rectangular cut-outs

## **Features**

| Model No.                                          | AS 4055.400                                                                                                     |
|----------------------------------------------------|-----------------------------------------------------------------------------------------------------------------|
| Product description                                | For punching rectangular cut-outs. The hole punch is operated with a wrench or hydraulic punch.                 |
| Benefits                                           | With side ejector for the waste<br>No jamming of the die                                                        |
| Supply includes                                    | Female dies Male dies Tension bolts Lock nut Plastic case Pressure nut with ball bearing Adaptor for hydraulics |
| Machinable material                                | Sheet steel                                                                                                     |
| Maximum machinable material thickness, sheet steel | 2 mm                                                                                                            |
| Hydraulic operation                                | Yes                                                                                                             |
| Manual operation                                   | Yes                                                                                                             |
| □ punch                                            | 22 x 30 mm                                                                                                      |
| Packs of                                           | 1 pc(s).                                                                                                        |
| Net weight                                         | 0.807                                                                                                           |
| Gross weight                                       | 0.837                                                                                                           |
| Customs tariff number                              | 82073010                                                                                                        |
| EAN                                                | 4028177808454                                                                                                   |
| ETIM 9                                             | EC000156                                                                                                        |
| ETIM 8                                             | EC000156                                                                                                        |
| ECLASS 8.0                                         | 21049047                                                                                                        |
|                                                    |                                                                                                                 |