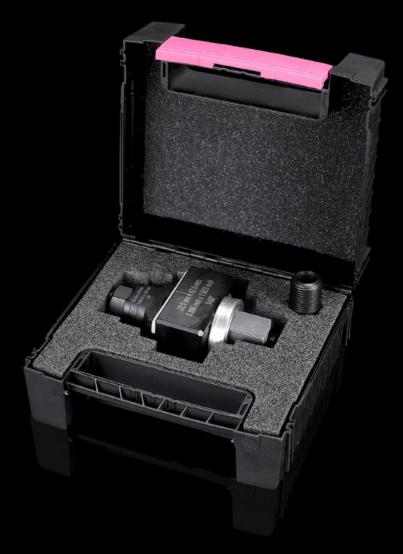

## AS 4055.401 - Hole punch, rectangular for sheet steel

For punching rectangular cut-outs

## **Features**

| Model No.                                          | AS 4055.401                                                                                     |
|----------------------------------------------------|-------------------------------------------------------------------------------------------------|
| Product description                                | For punching rectangular cut-outs. The hole punch is operated with a wrench or hydraulic punch. |
| Benefits                                           | With side ejector for the waste<br>No jamming of the die                                        |
| Supply includes                                    | Female dies<br>Male dies<br>Tension bolts                                                       |
|                                                    | Lock nut Plastic case Pressure nut with ball bearing Adaptor for hydraulics                     |
| Machinable material                                | Sheet steel                                                                                     |
| Maximum machinable material thickness, sheet steel | 2 mm                                                                                            |
| Hydraulic operation                                | Yes                                                                                             |
| Manual operation                                   | Yes                                                                                             |
| □ punch   □                                        | 22 x 42 mm                                                                                      |
| Packs of                                           | 1 pc(s).                                                                                        |
| Net weight                                         | 0.731                                                                                           |
| Gross weight                                       | 0.909                                                                                           |
| Customs tariff number                              | 82073010                                                                                        |
| EAN                                                | 4028177808461                                                                                   |
| ETIM 9                                             | EC000156                                                                                        |
| ETIM 8                                             | EC000156                                                                                        |
| ECLASS 8.0                                         | 21049047                                                                                        |
|                                                    |                                                                                                 |