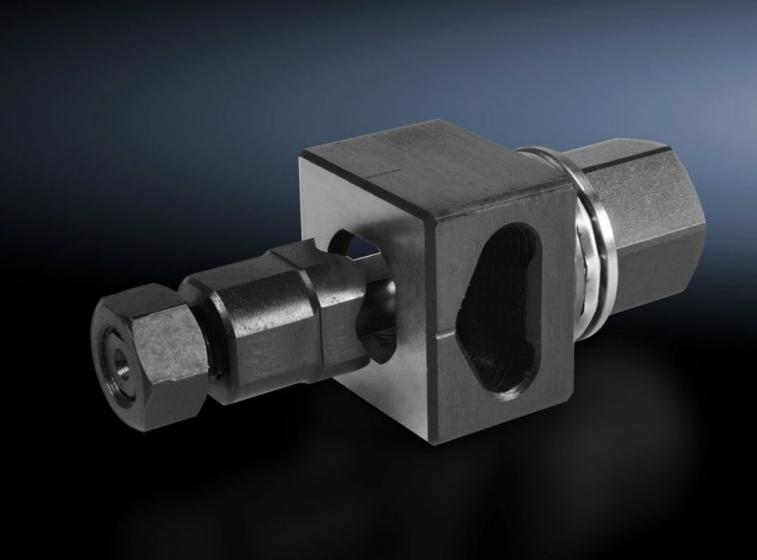

## AS 4055.441 - Hole punch, special contour for sheet steel

For punching cut-outs with a special contour

## **Features**

| Model No.                                          | AS 4055.441                                                                                                     |
|----------------------------------------------------|-----------------------------------------------------------------------------------------------------------------|
| Design                                             | Flattened to 20.1 mm on 4 sides                                                                                 |
| Product description                                | For punching cut-outs with a special contour. The hole punch is operated with a wrench or hydraulic punch.      |
| Benefits                                           | With side ejector for the waste<br>No jamming of the die                                                        |
| Supply includes                                    | Female dies Male dies Tension bolts Lock nut Pressure nut with ball bearing Adaptor for hydraulics Plastic case |
| Machinable material                                | Sheet steel                                                                                                     |
| Maximum machinable material thickness, sheet steel | 2 mm                                                                                                            |
| Ø punch                                            | 22.5 mm                                                                                                         |
| Packs of                                           | 1 pc(s).                                                                                                        |
| Net weight                                         | 0.723                                                                                                           |
| Gross weight                                       | 0.753                                                                                                           |
| Customs tariff number                              | 82073010                                                                                                        |
| EAN                                                | 4028177808508                                                                                                   |
| ETIM 9                                             | EC000156                                                                                                        |
| ETIM 8                                             | EC000156                                                                                                        |
| ECLASS 8.0                                         | 21049047                                                                                                        |