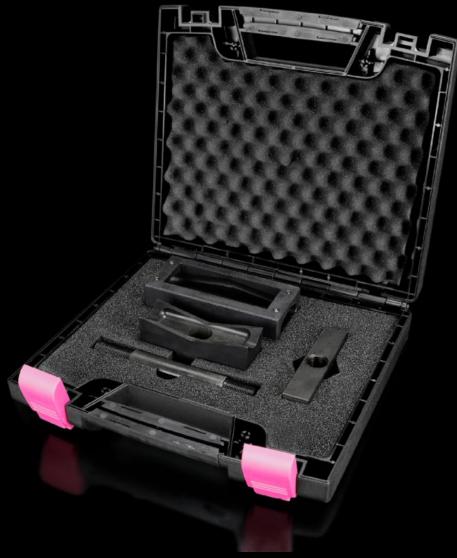

## AS 4055.465 - Hole punch, heavy connectors for sheet steel

For punching rectangular cut-outs for connectors

## **Features**

| Model No.                                          | AS 4055.465                                                                                                         |
|----------------------------------------------------|---------------------------------------------------------------------------------------------------------------------|
| Product description                                | For punching rectangular cut-outs for connectors. The hole punch is operated with a hydraulic punch.                |
| Benefits                                           | With side ejector for the waste No jamming of the die                                                               |
|                                                    | When the die and stamp are compressed, the mounting holes for connectors are marked on the metal sheet between them |
| Supply includes                                    | Female dies                                                                                                         |
|                                                    | Male dies                                                                                                           |
|                                                    | Tension bolts                                                                                                       |
|                                                    | Lock nut                                                                                                            |
| Machinable material                                | Sheet steel                                                                                                         |
| Maximum machinable material thickness, sheet steel | 2 mm                                                                                                                |
| □ punch                                            | 36 x 112 mm                                                                                                         |
| Packs of                                           | 1 pc(s).                                                                                                            |
| Net weight                                         | 3.84                                                                                                                |
| Gross weight                                       | 4.7                                                                                                                 |
| Customs tariff number                              | 82073010                                                                                                            |
| EAN                                                | 4028177808546                                                                                                       |
| ETIM 9                                             | EC000156                                                                                                            |
| ETIM 8                                             | EC000156                                                                                                            |
| ECLASS 8.0                                         | 21049047                                                                                                            |
|                                                    |                                                                                                                     |