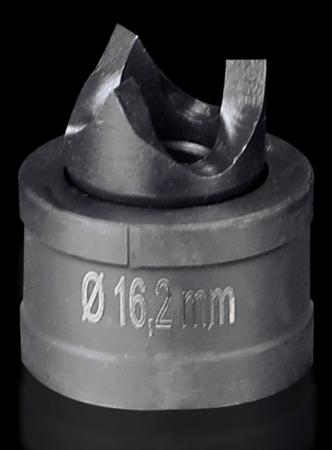

## AS 4055.516 - Splitter hole punch, round for sheet steel, with triple splitting

For punching round cut-outs

## Features

| Model No.                                          | AS 4055.516                                                                                                                                        |  |
|----------------------------------------------------|----------------------------------------------------------------------------------------------------------------------------------------------------|--|
| Design                                             | With triple splitting                                                                                                                              |  |
| Product description                                |                                                                                                                                                    |  |
| Supply includes                                    | Female dies<br>Male dies                                                                                                                           |  |
| Machinable material                                | Sheet steel                                                                                                                                        |  |
| Maximum machinable material thickness, sheet steel | 2 mm                                                                                                                                               |  |
| Øpunch                                             | 16.2 mm                                                                                                                                            |  |
| For threads                                        | M16                                                                                                                                                |  |
| Note                                               | When operating with wrenches, tension screws with ball bearings<br>should be used.<br>Other sizes, see splitter hole punch, round, stainless steel |  |
| Suitable for hydraulic bolt order<br>number        | 4055.661                                                                                                                                           |  |
| Tension screw (Ø x L)                              | 9.5 x 50 mm                                                                                                                                        |  |
| Hydraulic tension screw Ø                          | 9.5 mm<br>19 mm                                                                                                                                    |  |
| Packs of                                           | 1 pc(s).                                                                                                                                           |  |
| Net weight                                         | 0.047                                                                                                                                              |  |
| Gross weight                                       | 0.062                                                                                                                                              |  |
| Customs tariff number                              | 82073010                                                                                                                                           |  |
| EAN                                                | 4028177808645                                                                                                                                      |  |
|                                                    |                                                                                                                                                    |  |