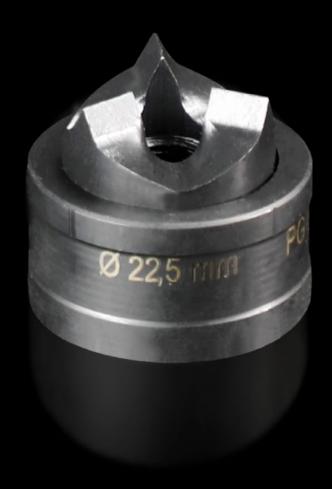

# AS 4055.522 - Splitter hole punch, round for sheet steel, with triple splitting

For punching round cut-outs

#### **Features**

| Model No.                                          | AS 4055.522                                                                                                                                  |
|----------------------------------------------------|----------------------------------------------------------------------------------------------------------------------------------------------|
| Design                                             | With triple splitting                                                                                                                        |
| Product description                                |                                                                                                                                              |
| Supply includes                                    | Female dies<br>Male dies                                                                                                                     |
| Machinable material                                | Sheet steel                                                                                                                                  |
| Maximum machinable material thickness, sheet steel | 2 mm                                                                                                                                         |
| Ø punch                                            | 22.5 mm                                                                                                                                      |
| Note                                               | When operating with wrenches, tension screws with ball bearings should be used. Other sizes, see splitter hole punch, round, stainless steel |
| Suitable for hydraulic bolt order number           | 4055.661                                                                                                                                     |
| Tension screw (Ø x L)                              | 9.5 x 50 mm                                                                                                                                  |
| Hydraulic tension screw Ø                          | 9.5 mm<br>19 mm                                                                                                                              |
| Packs of                                           | 1 pc(s).                                                                                                                                     |
| Net weight                                         | 0.088                                                                                                                                        |
| Gross weight                                       | 0.108                                                                                                                                        |
| Customs tariff number                              | 82073010                                                                                                                                     |
| EAN                                                | 4028177808676                                                                                                                                |
| ETIM 9                                             | EC000156                                                                                                                                     |
| ETIM 9                                             | EC000156                                                                                                                                     |