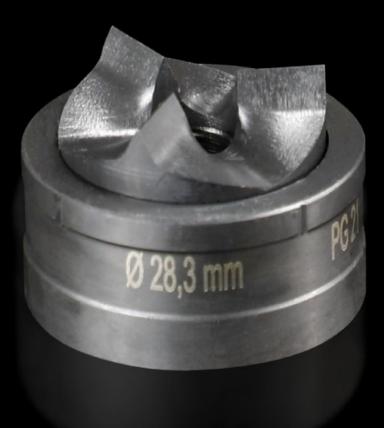

## AS 4055.528 - Splitter hole punch, round for sheet steel, with triple splitting

For punching round cut-outs

## Features

| Model No.                                          | AS 4055.528                                                                                                                                        |
|----------------------------------------------------|----------------------------------------------------------------------------------------------------------------------------------------------------|
| Design                                             | With triple splitting                                                                                                                              |
| Product description                                |                                                                                                                                                    |
| Supply includes                                    | Female dies<br>Male dies                                                                                                                           |
| Machinable material                                | Sheet steel                                                                                                                                        |
| Maximum machinable material thickness, sheet steel | 2 mm                                                                                                                                               |
| Ø punch                                            | 28.3 mm                                                                                                                                            |
| Note                                               | When operating with wrenches, tension screws with ball bearings<br>should be used.<br>Other sizes, see splitter hole punch, round, stainless steel |
| Suitable for hydraulic bolt order<br>number        | 4055.661                                                                                                                                           |
| Tension screw (Ø x L)                              | 9.5 x 50 mm                                                                                                                                        |
| Hydraulic tension screw Ø                          | 9.5 mm<br>19 mm                                                                                                                                    |
| Packs of                                           | 1 pc(s).                                                                                                                                           |
| Net weight                                         | 0.143                                                                                                                                              |
| Gross weight                                       | 0.167                                                                                                                                              |
| Customs tariff number                              | 82073010                                                                                                                                           |
| EAN                                                | 4028177808690                                                                                                                                      |
| ETIM 9                                             | EC000156                                                                                                                                           |
|                                                    |                                                                                                                                                    |