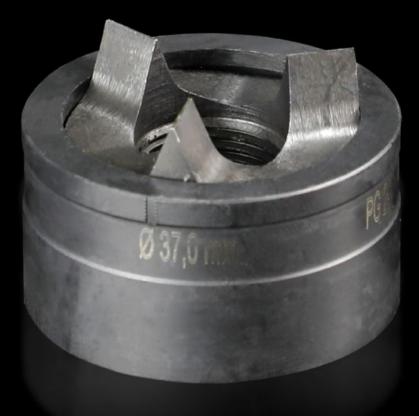

## AS 4055.537 Splitter hole punch, round

POWER DISTRIBUTION >> CLIMATE CONTROL

State: 7/09/2025 (Source: rittal.com/ie-en)

FRIEDHELM LOH GROUP

ENCLOSURES

## AS 4055.537 - Splitter hole punch, round for sheet steel, with triple splitting

For punching round cut-outs

## Features

| Model No.                                          | AS 4055.537                                                                                                                                        |
|----------------------------------------------------|----------------------------------------------------------------------------------------------------------------------------------------------------|
| Design                                             | With triple splitting                                                                                                                              |
| Product description                                |                                                                                                                                                    |
| Supply includes                                    | Female dies<br>Male dies                                                                                                                           |
| Machinable material                                | Sheet steel                                                                                                                                        |
| Maximum machinable material thickness, sheet steel | 3 mm                                                                                                                                               |
| Ø punch                                            | 37 mm                                                                                                                                              |
| Note                                               | When operating with wrenches, tension screws with ball bearings<br>should be used.<br>Other sizes, see splitter hole punch, round, stainless steel |
| Suitable for hydraulic bolt order<br>number        | 4055.663                                                                                                                                           |
| Tension screw (Ø x L)                              | 19 x 55 mm                                                                                                                                         |
| Hydraulic tension screw Ø                          | 19 mm                                                                                                                                              |
| Packs of                                           | 1 pc(s).                                                                                                                                           |
| Net weight                                         | 0.281                                                                                                                                              |
| Gross weight                                       | 0.314                                                                                                                                              |
| Customs tariff number                              | 82073010                                                                                                                                           |
| EAN                                                | 4028177808737                                                                                                                                      |
| ETIM 9                                             | EC000156                                                                                                                                           |
|                                                    |                                                                                                                                                    |