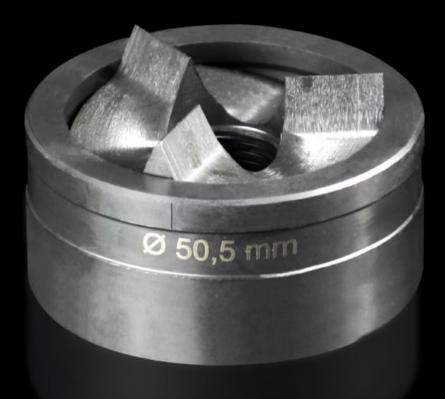

## AS 4055.550 - Splitter hole punch, round for sheet steel, with triple splitting

For punching round cut-outs

## Features

| Model No.                                          | AS 4055.550                                                                                                                                        |
|----------------------------------------------------|----------------------------------------------------------------------------------------------------------------------------------------------------|
| Design                                             | With triple splitting                                                                                                                              |
| Product description                                |                                                                                                                                                    |
| Supply includes                                    | Female dies<br>Male dies                                                                                                                           |
| Machinable material                                | Sheet steel                                                                                                                                        |
| Maximum machinable material thickness, sheet steel | 3 mm                                                                                                                                               |
| Ø punch                                            | 50.5 mm                                                                                                                                            |
| For threads                                        | M50                                                                                                                                                |
| Note                                               | When operating with wrenches, tension screws with ball bearings<br>should be used.<br>Other sizes, see splitter hole punch, round, stainless steel |
| Suitable for hydraulic bolt order<br>number        | 4055.663                                                                                                                                           |
| Tension screw (Ø x L)                              | 19 x 75 mm                                                                                                                                         |
| Hydraulic tension screw Ø                          | 19 mm                                                                                                                                              |
| Packs of                                           | 1 pc(s).                                                                                                                                           |
| Net weight                                         | 0.608                                                                                                                                              |
| Gross weight                                       | 0.682                                                                                                                                              |
| Customs tariff number                              | 82034000                                                                                                                                           |
| EAN                                                | 4028177808782                                                                                                                                      |
|                                                    |                                                                                                                                                    |