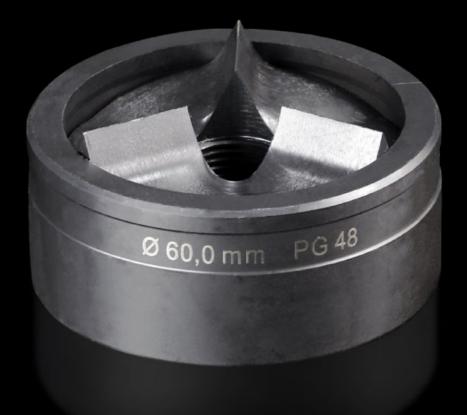

## AS 4055.560 - Splitter hole punch, round for sheet steel, with triple splitting

For punching round cut-outs

## Features

| Model No.                                          | AS 4055.560                                                                                                                                        |
|----------------------------------------------------|----------------------------------------------------------------------------------------------------------------------------------------------------|
| Design                                             | With triple splitting                                                                                                                              |
| Product description                                |                                                                                                                                                    |
| Supply includes                                    | Female dies<br>Male dies                                                                                                                           |
| Maximum machinable material thickness, sheet steel | 3 mm                                                                                                                                               |
| Ø punch                                            | 60 mm                                                                                                                                              |
| Note                                               | When operating with wrenches, tension screws with ball bearings<br>should be used.<br>Other sizes, see splitter hole punch, round, stainless steel |
| Suitable for hydraulic bolt order number           | 4055.663                                                                                                                                           |
| Tension screw (Ø x L)                              | 19 x 75 mm                                                                                                                                         |
| Hydraulic tension screw Ø                          | 19 mm                                                                                                                                              |
| Packs of                                           | 1 pc(s).                                                                                                                                           |
| Weight/pack                                        | 0.836 kg                                                                                                                                           |
| Customs tariff number                              | 82073010                                                                                                                                           |
| EAN                                                | 4028177808805                                                                                                                                      |
| ETIM 7.0                                           | EC000156                                                                                                                                           |
| ECLASS 8.0                                         | 21049047                                                                                                                                           |
|                                                    |                                                                                                                                                    |