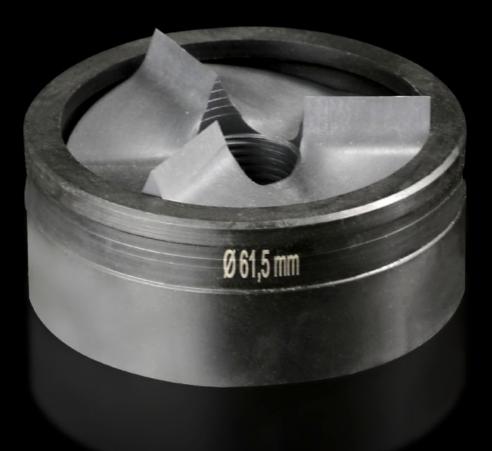

## AS 4055.561 - Splitter hole punch, round for sheet steel, with triple splitting

For punching round cut-outs

## Features

| Model No.                                          | AS 4055.561                                                                                                                                        |
|----------------------------------------------------|----------------------------------------------------------------------------------------------------------------------------------------------------|
| Design                                             | With triple splitting                                                                                                                              |
| Product description                                |                                                                                                                                                    |
| Supply includes                                    | Female dies<br>Male dies                                                                                                                           |
| Maximum machinable material thickness, sheet steel | 3 mm                                                                                                                                               |
| Ø punch                                            | 61.5 mm                                                                                                                                            |
| Note                                               | When operating with wrenches, tension screws with ball bearings<br>should be used.<br>Other sizes, see splitter hole punch, round, stainless steel |
| Suitable for hydraulic bolt order<br>number        | 4055.663                                                                                                                                           |
| Tension screw (Ø x L)                              | 19 x 75 mm                                                                                                                                         |
| Hydraulic tension screw Ø                          | 19 mm                                                                                                                                              |
| Packs of                                           | 1 pc(s).                                                                                                                                           |
| Weight/pack                                        | 0.841 kg                                                                                                                                           |
| Customs tariff number                              | 82073010                                                                                                                                           |
| EAN                                                | 4028177808812                                                                                                                                      |
| ETIM 7.0                                           | EC000156                                                                                                                                           |
| ECLASS 8.0                                         | 21049047                                                                                                                                           |
|                                                    |                                                                                                                                                    |