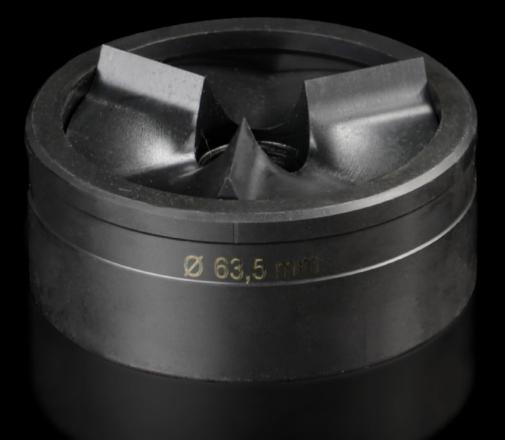

## AS 4055.563 - Splitter hole punch, round for sheet steel, with triple splitting

For punching round cut-outs

## Features

| Model No.                                          | AS 4055.563                                                                                                                                        |  |
|----------------------------------------------------|----------------------------------------------------------------------------------------------------------------------------------------------------|--|
| Design                                             | With triple splitting                                                                                                                              |  |
| Product description                                |                                                                                                                                                    |  |
| Supply includes                                    | Female dies<br>Male dies                                                                                                                           |  |
| Machinable material                                | Sheet steel                                                                                                                                        |  |
| Maximum machinable material thickness, sheet steel | 3 mm                                                                                                                                               |  |
| Øpunch                                             | 63.5 mm                                                                                                                                            |  |
| For threads                                        | M63                                                                                                                                                |  |
| Note                                               | When operating with wrenches, tension screws with ball bearings<br>should be used.<br>Other sizes, see splitter hole punch, round, stainless steel |  |
| Suitable for hydraulic bolt order number           | 4055.663                                                                                                                                           |  |
| Tension screw (Ø x L)                              | 19 x 75 mm                                                                                                                                         |  |
| Hydraulic tension screw Ø                          | 19 mm                                                                                                                                              |  |
| Packs of                                           | 1 pc(s).                                                                                                                                           |  |
| Net weight                                         | 0.931                                                                                                                                              |  |
| Gross weight                                       | 1.004                                                                                                                                              |  |
| Customs tariff number                              | 82034000                                                                                                                                           |  |
| EAN                                                | 4028177808829                                                                                                                                      |  |
|                                                    |                                                                                                                                                    |  |