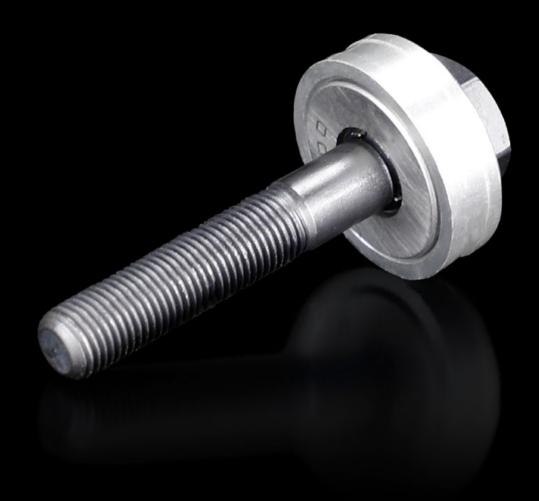

## AS 4055.631 - Tension screw with ball bearing

Accessories for hole punches. Required as a connecting part between the die and the stamp.

## **Features**

| Model No.             | AS 4055.631                                                                            |
|-----------------------|----------------------------------------------------------------------------------------|
| Product description   | Accessories for hole punches. Required as a connecting part between the die and stamp. |
| Note                  | For operation with wrench                                                              |
| Tension screw (Ø x L) | 9.5 x 50 mm                                                                            |
| Packs of              | 1 pc(s).                                                                               |
| Net weight            | 0.067                                                                                  |
| Gross weight          | 0.086                                                                                  |
| Customs tariff number | 73181900                                                                               |
| EAN                   | 4028177808911                                                                          |
| ETIM 9                | EC002690                                                                               |
| ETIM 8                | EC002690                                                                               |
| ECLASS 8.0            | 21049241                                                                               |