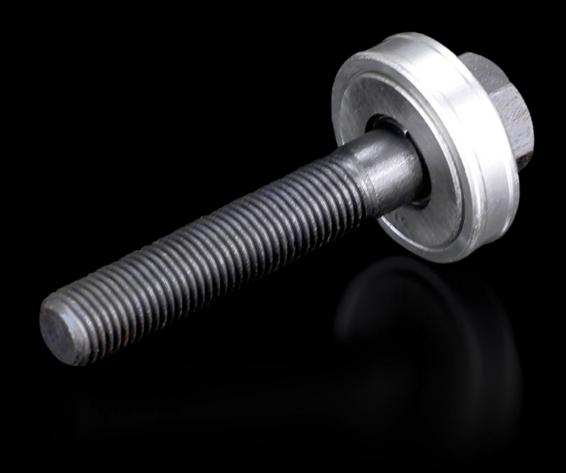

## AS 4055.632 - Tension screw with ball bearing

Accessories for hole punches. Required as a connecting part between the die and the stamp.

## **Features**

| Model No.             | AS 4055.632                                                                            |
|-----------------------|----------------------------------------------------------------------------------------|
| Product description   | Accessories for hole punches. Required as a connecting part between the die and stamp. |
| Note                  | For operation with wrench                                                              |
| Tension screw (Ø x L) | 11.1 x 60 mm                                                                           |
| Packs of              | 1 pc(s).                                                                               |
| Net weight            | 0.089                                                                                  |
| Gross weight          | 0.108                                                                                  |
| Customs tariff number | 73181900                                                                               |
| EAN                   | 4028177808928                                                                          |
| ETIM 9                | EC002690                                                                               |
| ETIM 8                | EC002690                                                                               |
| ECLASS 8.0            | 21049241                                                                               |