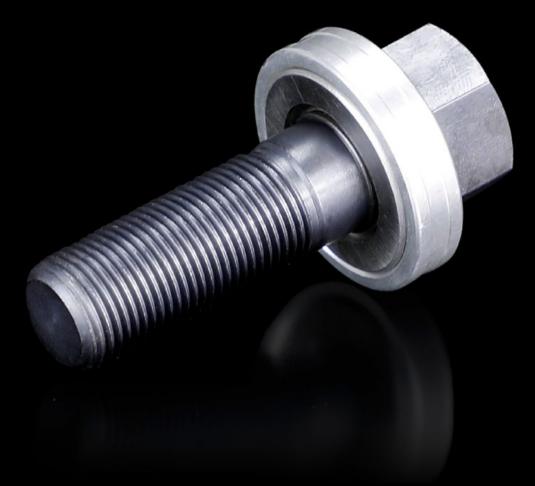

## AS 4055.633 - Tension screw with ball bearing

Accessories for hole punches. Required as a connecting part between the die and the stamp.

## **Features**

| Model No.             | AS 4055.633                                                                            |
|-----------------------|----------------------------------------------------------------------------------------|
| Product description   | Accessories for hole punches. Required as a connecting part between the die and stamp. |
| Note                  | For operation with wrench                                                              |
| Tension screw (Ø x L) | 19 x 55 mm                                                                             |
| Packs of              | 1 pc(s).                                                                               |
| Net weight            | 0.252                                                                                  |
| Gross weight          | 0.274                                                                                  |
| Customs tariff number | 73181900                                                                               |
| EAN                   | 4028177808935                                                                          |
| ETIM 9                | EC002690                                                                               |
| ETIM 8                | EC002690                                                                               |
| ECLASS 8.0            | 21049241                                                                               |