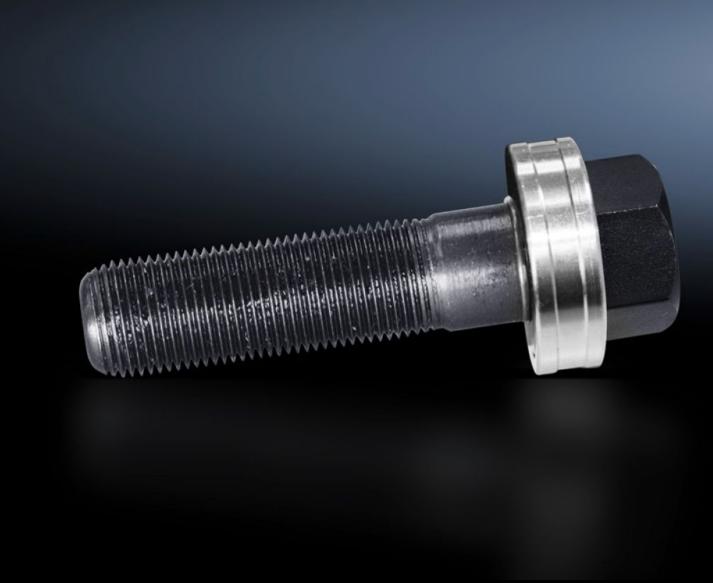

## AS 4055.634 - Tension screw with ball bearing

Accessories for hole punches. Required as a connecting part between the die and the stamp.

## **Features**

| Model No.             | AS 4055.634                                                                            |
|-----------------------|----------------------------------------------------------------------------------------|
| Product description   | Accessories for hole punches. Required as a connecting part between the die and stamp. |
| Note                  | For operation with wrench                                                              |
| Tension screw (Ø x L) | 19 x 75 mm                                                                             |
| Packs of              | 1 pc(s).                                                                               |
| Net weight            | 0.291                                                                                  |
| Gross weight          | 0.312                                                                                  |
| Customs tariff number | 73181900                                                                               |
| EAN                   | 4028177808942                                                                          |
| ETIM 9                | EC002690                                                                               |
| ETIM 8                | EC002690                                                                               |
| ECLASS 8.0            | 21049241                                                                               |