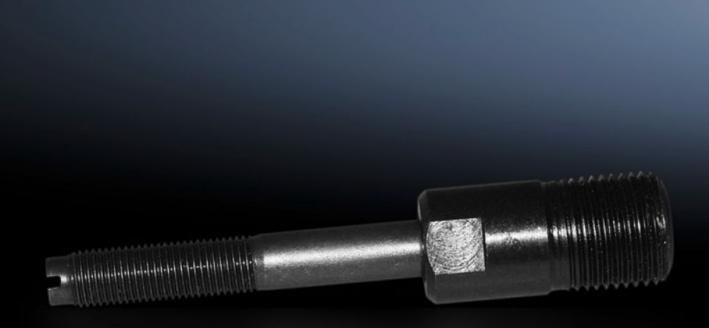

## AS 4055.661 - Hydraulic tension screw

Accessories for hole punches. Required as a connecting part between the die and the stamp. For operation via hydraulic punch

## Features

| AS 4055.661                                                                            |
|----------------------------------------------------------------------------------------|
| Accessories for hole punches. Required as a connecting part between the die and stamp. |
| Adaptor for hydraulics                                                                 |
| For operation via hydraulic punch                                                      |
| 9.5 mm<br>19 mm                                                                        |
| 1 pc(s).                                                                               |
| 0.094                                                                                  |
| 0.107                                                                                  |
| 73181900                                                                               |
| 4028177808966                                                                          |
| EC002690                                                                               |
| EC002690                                                                               |
| 21049046                                                                               |
| -                                                                                      |