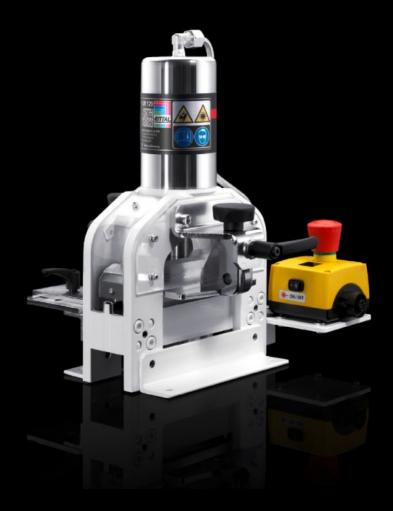

# AS 4055.710 - Busbar cutting unit CW 120-S

The cutting unit in the CW 120-S product series is ideal for cutting busbars to length. The integral precision laser facilitates the cutting and bending process. The unit is easily mounted on a workbench.

#### **Features**

| Model No.             | AS 4055.710                                                                                                                        |
|-----------------------|------------------------------------------------------------------------------------------------------------------------------------|
| Design                | Laser pointer (auxiliary laser), beam power laser class 1                                                                          |
| Product description   | The cutting unit in the CW 120-S product series is ideal for cutting busbars to length. The unit is easily mounted on a workbench. |
| Benefits              | Significant time savings compared to manual cutting                                                                                |
| Cutting (max.)        | 120 x 12 mm                                                                                                                        |
| Machine dimensions    | Width: 335 mm<br>Height: 370 mm<br>Depth: 275 mm                                                                                   |
| Support area          | Width: 283 mm<br>Height: 318 mm<br>Depth: 372 mm                                                                                   |
| Packs of              | 1 pc(s).                                                                                                                           |
| Net weight            | 21.3                                                                                                                               |
| Gross weight          | 23.3                                                                                                                               |
| Customs tariff number | 84623290                                                                                                                           |
| EAN                   | 4028177920651                                                                                                                      |
| ETIM 9                | EC004303                                                                                                                           |
| ETIM 8                | EC004303                                                                                                                           |