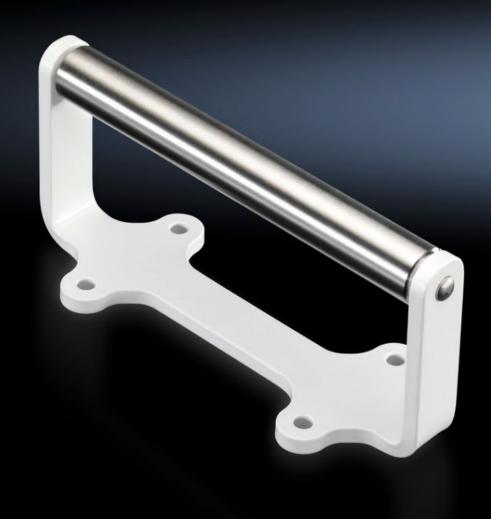

## AS 4055.714 - Ride-up roller for busbars

Ride-up roller for user-friendly handling when cutting busbars to size with the CW 120-S.

## **Features**

| Model No.             | AS 4055.714                                                             |
|-----------------------|-------------------------------------------------------------------------|
| Product description   | Ride-up roller for user-friendly handling when cutting busbars to size. |
| Supply includes       | Packs of 2                                                              |
| Packs of              | 2 pc(s).                                                                |
| Net weight            | 1.3                                                                     |
| Gross weight          | 1.531                                                                   |
| Customs tariff number | 84669400                                                                |
| EAN                   | 4028177922860                                                           |
| ETIM 9                | EC011824                                                                |
| ETIM 8                | EC011824                                                                |
| ECLASS 8.0            | 36609290                                                                |