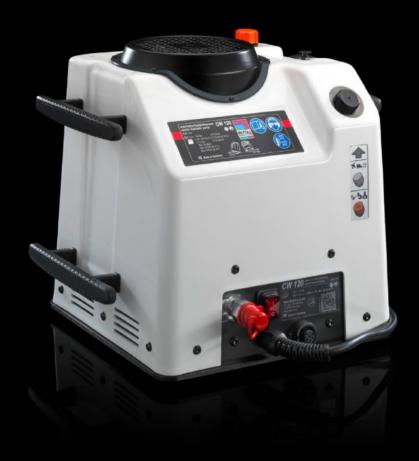

## AS 4055.720 - Electro-hydraulic pump

The electro-hydraulic pump is used to drive products in the CW 120-S series.

#### **Features**

| Model No.                                | AS 4055.720                                                                          |
|------------------------------------------|--------------------------------------------------------------------------------------|
| Product description                      | The electro-hydraulic pump is used to drive products in the CW 120-S product series. |
| Power consumption                        | 1.3 kW                                                                               |
| Filling volume                           | 3.2                                                                                  |
| Working volume                           | 2.2                                                                                  |
| Flow rate (max.)                         | 1.1 l/min                                                                            |
| Oil (type)                               | HLP 46                                                                               |
| Rated operating voltage                  | 230 V, 50 Hz                                                                         |
| Rated current                            | 5.65 A                                                                               |
| Machine dimensions                       | Width: 400 mm<br>Height: 325 mm<br>Depth: 335 mm                                     |
| Support area                             | Width: 402 mm<br>Height: 342 mm<br>Depth: 397 mm                                     |
| Permissible operating pressure (p. max.) | 700 bar                                                                              |
| Packs of                                 | 1 pc(s).                                                                             |
| Net weight                               | 32                                                                                   |
| Gross weight                             | 34.5                                                                                 |
| Customs tariff number                    | 84138100                                                                             |
| EAN                                      | 4028177920644                                                                        |
| ETIM 9                                   | EC011047                                                                             |
|                                          |                                                                                      |