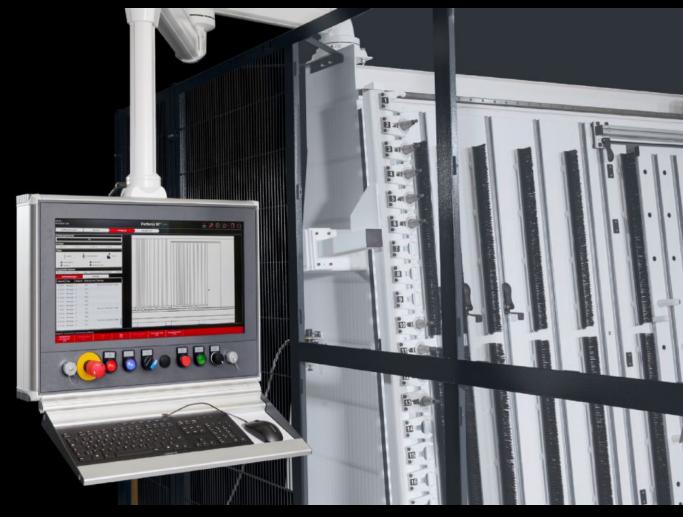

## AS 4055.951 - Perforex MT S support arm system

Support arm system for flexible, ergonomic operator positioning on the Perforex Milling Terminals MT S.

## **Features**

| Model No.             | AS 4055.951                                                                                              |
|-----------------------|----------------------------------------------------------------------------------------------------------|
| Product description   | Support arm system for flexible, ergonomic operator positioning on<br>the Perforex milling terminals MT. |
| Benefits              | For ergonomic, back-friendly working                                                                     |
|                       | For positioning the display at the optimum operator height                                               |
|                       | Easy-to-clean, hygienic design                                                                           |
|                       | Space-saving solution                                                                                    |
| Supply includes       | Perforex MT S support arm system                                                                         |
|                       | Including signal pillar                                                                                  |
| Note                  | Not suitable for retrofitting                                                                            |
|                       | This option is provided exclusively for the European market.                                             |
| To fit Model No.      | 4055.921                                                                                                 |
|                       | 4055.922                                                                                                 |
|                       | 4055.926                                                                                                 |
|                       | 4055.927                                                                                                 |
| Packs of              | 1 pc(s).                                                                                                 |
| Net weight            | 80                                                                                                       |
| Gross weight          | 80                                                                                                       |
| Customs tariff number | 76169990                                                                                                 |
| EAN                   | 4028177967472                                                                                            |
|                       |                                                                                                          |