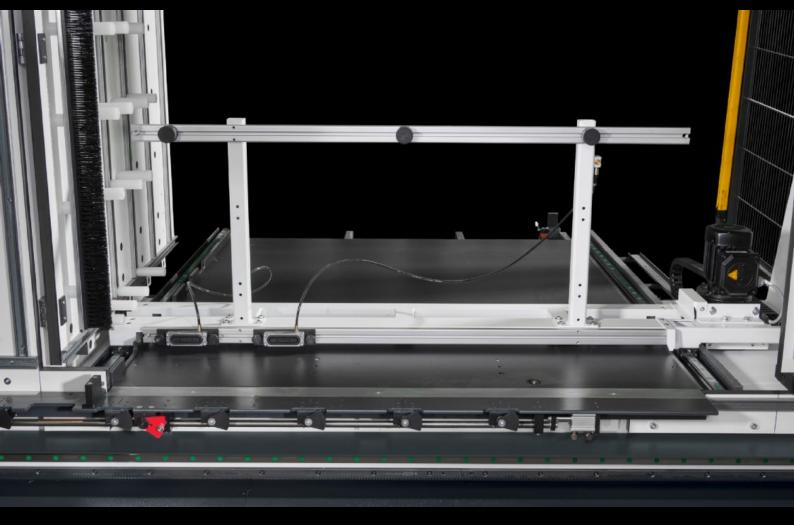

## AS 4055.953 - Enclosure machining 2000 mm for Perforex MT 2101 S

This machine setup with an extended support surface supports machining of cubes up to a maximum depth of 2000 mm. This ensures the machining of non-dismantlable enclosures on Perforex Milling Terminals MT S.

## **Features**

| Model No.             | AS 4055.953                                                                                                                                                                                                   |
|-----------------------|---------------------------------------------------------------------------------------------------------------------------------------------------------------------------------------------------------------|
| Design                | Motorised depth adjuster including membrane clamping system<br>Pneumatic clamping device                                                                                                                      |
| Product description   | This machine setup with an extended support surface supports machining of cubes up to a maximum depth of 2000 mm. This ensures the machining of non-dismantlable enclosures on Perforex milling terminals MT. |
| Benefits              | Depth-variable More flexible, extended application range Easy to operate Reduced setup time Boosts productivity                                                                                               |
| Packs of              | 1 pc(s).                                                                                                                                                                                                      |
| Net weight            | 95                                                                                                                                                                                                            |
| Gross weight          | 100                                                                                                                                                                                                           |
| Customs tariff number | 84571090                                                                                                                                                                                                      |
| EAN                   | 4028177967496                                                                                                                                                                                                 |
|                       |                                                                                                                                                                                                               |