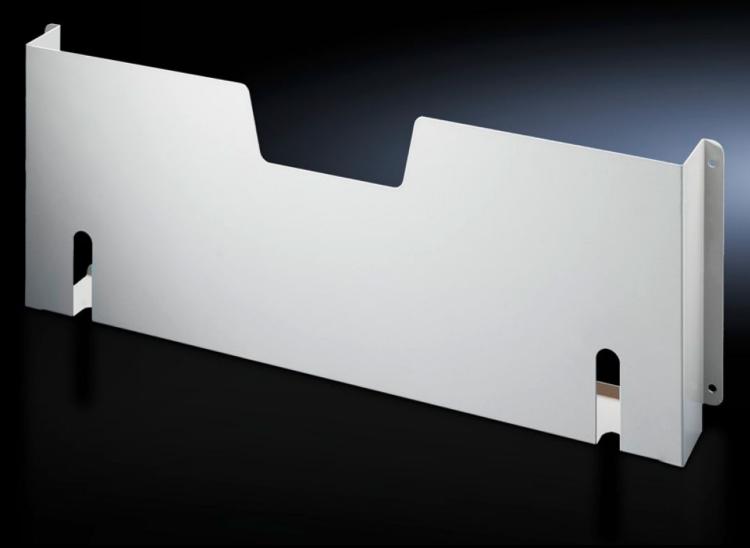

## SZ 4115.500 - Wiring plan pocket of sheet steel for VX, TS, VX SE, PC, TP pedestal

For fastening to tubular door frames at any height.

## **Features**

| Model No.             | SZ 4115.500                                         |
|-----------------------|-----------------------------------------------------|
| Product description   | For fastening to tubular door frames at any height. |
| Colour                | RAL 7035                                            |
| Supply includes       | Assembly parts                                      |
| Clearance height      | 210 mm                                              |
| Clearance width       | 355 mm                                              |
| To fit door width     | 500 mm                                              |
| Dimensions            | Depth: 35 mm                                        |
| Packs of              | 1 pc(s).                                            |
| Net weight            | 0.583                                               |
| Gross weight          | 0.683                                               |
| Customs tariff number | 73269098                                            |
| EAN                   | 4028177526303                                       |
| ETIM 9                | EC000317                                            |
| ETIM 8                | EC000317                                            |
| ECLASS 8.0            | 27189267                                            |