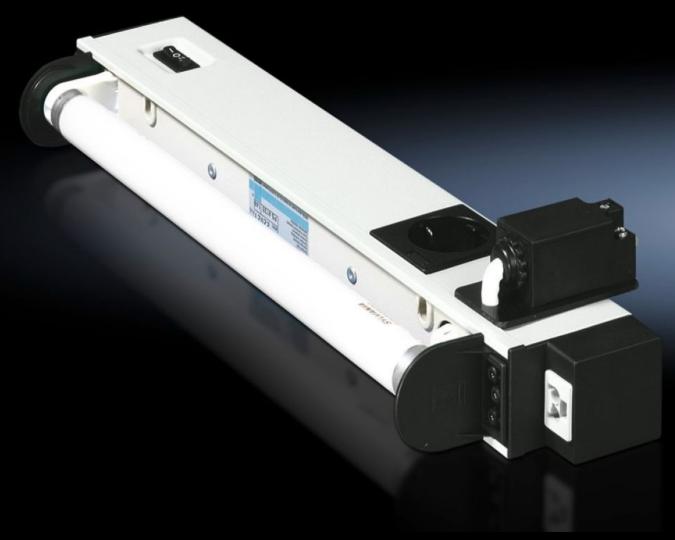

## SZ 4138.150 - Standard light

Supply voltage: 120 V AC 60 Hz, 230 V AC 50 Hz

#### **Features**

| Model No.                                       | SZ 4138.150                                                          |
|-------------------------------------------------|----------------------------------------------------------------------|
| Design                                          | with door-operated switch                                            |
| Supply includes                                 | Standard light                                                       |
|                                                 | Light                                                                |
|                                                 | Assembly parts                                                       |
|                                                 | Integral door-operated switch                                        |
| Power consumption                               | 14 W                                                                 |
| Ballast                                         | Magnetic ballast                                                     |
| Connection options                              | Power supply via connectors                                          |
|                                                 | Through-wiring (creating rows of lights)                             |
| Integral door-operated switch                   | Yes                                                                  |
| Light                                           | Fluorescent lamp, base G13                                           |
| Protection class                                | I (PE conductor)                                                     |
| Switch (type)                                   | Integral on/off/door-operated switch                                 |
| Light – installation type                       | Screw-fastening                                                      |
| Rated impulse withstand voltage, phase to earth | 1500 V AC                                                            |
| Rated impulse withstand voltage, phase to phase | 500 V AC                                                             |
| Rated insulation voltage                        | 500 V DC/1s                                                          |
| Installation options                            | TS horizontal section of the roof frame: direct                      |
|                                                 | TS, SE vertical section: with TS adaptor bracket                     |
|                                                 | SE sections at the front and rear of the roof frame: with TS adaptor |
|                                                 | bracket                                                              |
|                                                 | SE extrusions at the side of the roof frame: direct                  |

### Features

| Dimensions                  | Width: 452 mm<br>Height: 117 mm<br>Depth: 50 mm |
|-----------------------------|-------------------------------------------------|
| Operating temperature range | -15 °C45 °C                                     |
| Sockets                     | D, earthing-pin (type F, CEE 7/4)               |
| Storage temperature range   | -20 °C70 °C                                     |
| Rated operating voltage     | 230 V, 1~, 50 Hz                                |
| Socket version              | D, earthing-pin (type F, CEE 7/4)               |
| Packs of                    | 1 pc(s).                                        |
| Net weight                  | 1.5                                             |
| Gross weight                | 1.619                                           |
| Customs tariff number       | 94054990                                        |
| EAN                         | 4028177320710                                   |
| ECLASS 8.0                  | 27189241                                        |
|                             |                                                 |