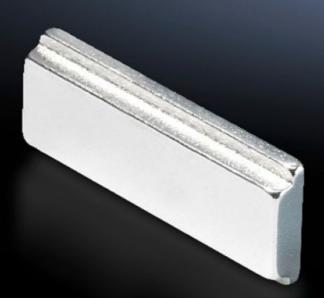

## SZ 4140.000 - Mounting kit magnet for LED compact system light

For reliable adhesion on all sheet steel surfaces.

## **Features**

| Model No.             | SZ 4140.000                                        |
|-----------------------|----------------------------------------------------|
| Product description   | For reliable adhesion on all sheet steel surfaces. |
| Packs of              | 2 pc(s).                                           |
| Net weight            | 0.044                                              |
| Gross weight          | 0.053                                              |
| Customs tariff number | 85051190                                           |
| EAN                   | 4028177522718                                      |
| E-Number Sweden       | E4302504                                           |
| ETIM 9                | EC002625                                           |
| ETIM 8                | EC002625                                           |
| ECLASS 8.0            | 27189234                                           |