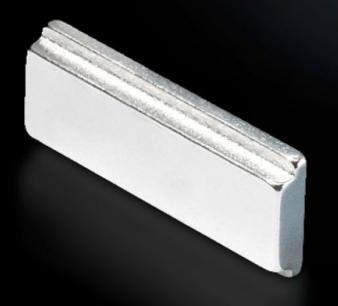

## SZ 4140.000 - Mounting kit magnet for LED compact system light

For reliable adhesion on all sheet steel surfaces.

## **Features**

| Model No.             | SZ 4140.000                                        |
|-----------------------|----------------------------------------------------|
| Product description   | For reliable adhesion on all sheet steel surfaces. |
| Packs of              | 2 pc(s).                                           |
| Net weight            | 0.044                                              |
| Gross weight          | 0.053                                              |
| Customs tariff number | 85051190                                           |
| EAN                   | 4028177522718                                      |
| E-Number Sweden       | E4302504                                           |
| ETIM 9                | EC002625                                           |
| ETIM 8                | EC002625                                           |
| ECLASS 8.0            | 27189234                                           |