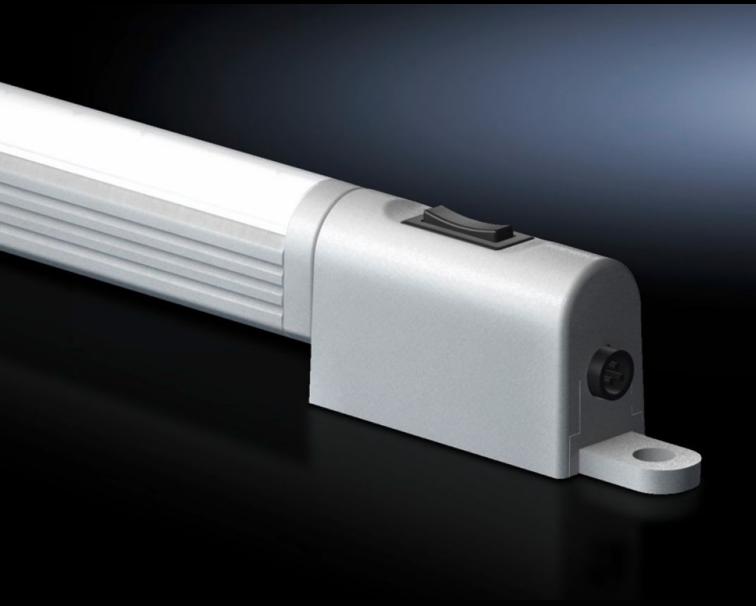

## SZ 4140.810 - LED compact system light

Supply voltage: 24 V DC

#### **Features**

| Model No.                | SZ 4140.810                                                      |
|--------------------------|------------------------------------------------------------------|
| Benefits                 | Max. EMC capacity.                                               |
|                          | Safe, thanks to operation in the extra-low safety voltage range. |
|                          | Economical energy use.                                           |
|                          | Low-maintenance thanks to the use of LEDs.                       |
|                          | May be connected to a door-operated switch.                      |
| Function principle       | Integral through-wiring.                                         |
|                          | Universal attachment options.                                    |
|                          | Vertically hinged light cone                                     |
| Material                 | Light body: Extruded aluminium                                   |
|                          | Light cover: Polycarbonate (halogen-free)                        |
|                          | Light ends: PC-ABS                                               |
| Colour                   | Similar to RAL 7035                                              |
| Supply includes          | LED compact system light                                         |
|                          | Light                                                            |
|                          | Light cover                                                      |
|                          | Assembly parts                                                   |
| Mounting distance screws | 250 mm                                                           |

### Features

| Connection options                              | Power supply via connectors  Door-operated switch  Through-wiring (creating rows of lights)                                                                                                                                                              |
|-------------------------------------------------|----------------------------------------------------------------------------------------------------------------------------------------------------------------------------------------------------------------------------------------------------------|
| Light                                           | LEDs, cold white                                                                                                                                                                                                                                         |
| Protection class                                | III (SELV)                                                                                                                                                                                                                                               |
| Switch (type)                                   | Integral on/off/door-operated switch                                                                                                                                                                                                                     |
| Light cover                                     | Yes                                                                                                                                                                                                                                                      |
| Light – installation type                       | Screw-fastening Clip attachment Magnetic attachment (accessory)                                                                                                                                                                                          |
| Rated impulse withstand voltage, phase to earth | Depending on the power pack                                                                                                                                                                                                                              |
| Rated impulse withstand voltage, phase to phase | Depending on the power pack                                                                                                                                                                                                                              |
| Rated insulation voltage                        | Depending on the power pack                                                                                                                                                                                                                              |
| Rated current max DC note                       | When configuring rows of lights, the maximum rated current is 2 amperes                                                                                                                                                                                  |
| With DC                                         | 0.04 A                                                                                                                                                                                                                                                   |
| Number of LEDs                                  | 10                                                                                                                                                                                                                                                       |
| Mounting distance clip/magnet                   | 175 mm                                                                                                                                                                                                                                                   |
| Installation options                            | Directly onto the enclosure section with 25 mm pitch pattern Via mounting kit magnet AE: with rail for interior installation                                                                                                                             |
| Note                                            | Only intended for use in enclosures and sealed cases When using on customer-supplied power packs, it is important to obtain the requisite approvals depending on the application When configuring rows of lights, the maximum rated current is 2 amperes |
| Light cone adjustment                           | Yes                                                                                                                                                                                                                                                      |
| Dimensions                                      | Width: 230 mm<br>Height: 32.8 mm<br>Depth: 20.64 mm                                                                                                                                                                                                      |